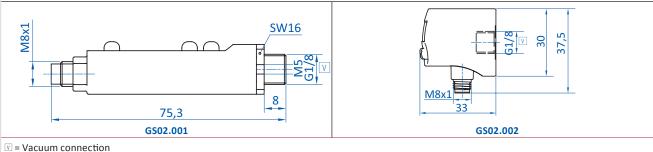

## Dimensions

| Technical data                         |                                                                                                                              |                                                                                                         |
|----------------------------------------|------------------------------------------------------------------------------------------------------------------------------|---------------------------------------------------------------------------------------------------------|
| Item no.                               | GS02.001                                                                                                                     | G\$02.002                                                                                               |
| Measuring range [bar (inHg)]           | -1 - 0 (-29.5 - 0)                                                                                                           | -1 - 0 (-29.5 - 0)                                                                                      |
| Digital switching outputs              | 2x PNP (NO or NC)                                                                                                            | 2x PNP (NO or NC)                                                                                       |
| Repeat accuracy [%]                    | ± 0.2 % from measuring range                                                                                                 | ± 0.2 % from measuring range                                                                            |
| Overpressure safety [bar (psi)]        | 6 (87)                                                                                                                       | 6 (87)                                                                                                  |
| Supply voltage [VDC]                   | 11 - 30                                                                                                                      | 11 - 30                                                                                                 |
| Current consumption [mA]               | < 55                                                                                                                         | < 15                                                                                                    |
| Max. switching current [mA]            | 125                                                                                                                          | 250                                                                                                     |
| Electric connection                    | Plug M8x1; 4-pin                                                                                                             | Plug M8x1; 4-pin                                                                                        |
| Protection class                       | IP65                                                                                                                         | IP65                                                                                                    |
| Suitable media                         | Filtered, oiled or unoiled air or neutral gases                                                                              | Filtered, oiled or unoiled air or neutral gases                                                         |
| <b>Operating temperature</b> [°C (°F)] | 0 - 50 (32 - 122)                                                                                                            | 10 - 60 (50 - 140)                                                                                      |
| Weight [g]                             | 25                                                                                                                           | 45                                                                                                      |
| Suitable accessories                   | Adapter: 20.522, Adapter: 20.523, Adapter: 20.511,<br>Connector cable: 20.501, Connector cable: 20.502,<br>Wall clip: 20.520 | Connector cable: 20.501, Connector cable: 20.502,<br>Mounting bracket: 20.514, Mounting bracket: 20.515 |