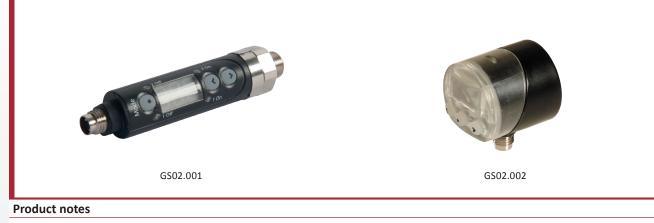

Vacuum switch electronic with two digital outputs and display

## Vacuum switch electronic with two digital outputs and display

- > Monitoring of vacuum levels, e.g. in handling systems
- > Optimization of cycle times to improve the economy of vacuum systems
- > Two freely adjustable digital outputs to set lower and upper threshold values
- > Additional analog output
- > 7-segment LED-display
- > Protection class IP65 (no ventilation tube required)
- > Integrated reverse voltage protection
- > Compact, lightweight and robust design
- > Flexible mounting: GS.001 can be rotated 360° after installation

| Technical data                         |                                                                                                                              |                                                                                                         |
|----------------------------------------|------------------------------------------------------------------------------------------------------------------------------|---------------------------------------------------------------------------------------------------------|
| Item no.                               | GS02.001                                                                                                                     | G\$02.002                                                                                               |
| Measuring range [bar (inHg)]           | -1 - 0 (-29.5 - 0)                                                                                                           | -1 - 0 (-29.5 - 0)                                                                                      |
| Digital switching outputs              | 2x PNP (NO or NC)                                                                                                            | 2x PNP (NO or NC)                                                                                       |
| Repeat accuracy [%]                    | ± 0.2 % from measuring range                                                                                                 | ± 0.2 % from measuring range                                                                            |
| Overpressure safety [bar (psi)]        | 6 (87)                                                                                                                       | 6 (87)                                                                                                  |
| Supply voltage [VDC]                   | 11 - 30                                                                                                                      | 11 - 30                                                                                                 |
| Current consumption [mA]               | < 55                                                                                                                         | < 15                                                                                                    |
| Max. switching current [mA]            | 125                                                                                                                          | 250                                                                                                     |
| Electric connection                    | Plug M8x1; 4-pin                                                                                                             | Plug M8x1; 4-pin                                                                                        |
| Protection class                       | IP65                                                                                                                         | IP65                                                                                                    |
| Suitable media                         | Filtered, oiled or unoiled air or neutral gases                                                                              | Filtered, oiled or unoiled air or neutral gases                                                         |
| <b>Operating temperature</b> [°C (°F)] | 0 - 50 (32 - 122)                                                                                                            | 10 - 60 (50 - 140)                                                                                      |
| Weight [g]                             | 25                                                                                                                           | 45                                                                                                      |
| Suitable accessories                   | Adapter: 20.522, Adapter: 20.523, Adapter: 20.511,<br>Connector cable: 20.501, Connector cable: 20.502,<br>Wall clip: 20.520 | Connector cable: 20.501, Connector cable: 20.502,<br>Mounting bracket: 20.514, Mounting bracket: 20.515 |