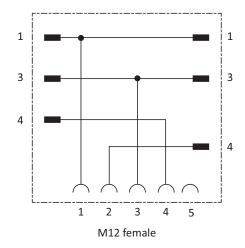

female / M8, 3-pin, male     |                   | 10         |
| 20.553      | M8, 4-pin, female / 2x M8, 3-pin, male  | 300               | 38         |
| 20.554      | M12, 5-pin, female / 2x M8, 3-pin, male | 300               | 47         |
| 20.555      | 2x M8, 3-pin, female / M12, 4-pin, male |                   | 21         |
| 20.556      | M8, 4-pin, female / M12, 4-pin, male    |                   | 13         |

### Wiring diagram and Pin assignment for M8B3 / M8S4

M8 female



M8 male







### Wiring diagram and Pin assignment for M8B4 / M8S3

M8 female





M8 male



#### Wiring diagram and Pin assignment for 20.553

M8 male





M8 male









# **Electronics and sensors** | Cables and plugs

Adapter plug

### Wiring diagram and Pin assignment for 20.554

M8 male





M8 male



## Wiring diagram and Pin assignment for 20.555

M8 female





M8 female







## Wiring diagram and Pin assignment for 20.556









# **Electronics and sensors** | Cables and plugs

Adapter plug