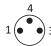

n, female / M8, 3-pin, male     |                   | 10         |
| 20.553      | M8, 4-pin, female / 2x M8, 3-pin, male  | 300               | 38         |
| 20.554      | M12, 5-pin, female / 2x M8, 3-pin, male | 300               | 47         |
| 20.555      | 2x M8, 3-pin, female / M12, 4-pin, male |                   | 21         |
| 20.556      | M8, 4-pin, female / M12, 4-pin, male    |                   | 13         |

### Wiring diagram and Pin assignment for M8B3 / M8S4

M8 female



M8 male







### Wiring diagram and Pin assignment for M8B4 / M8S3

M8 female





M8 male



#### Wiring diagram and Pin assignment for 20.553

M8 male





M8 male









# **Electronics and sensors** | Cables and plugs

Adapter plug

### Wiring diagram and Pin assignment for 20.554

M8 male





M8 male



## Wiring diagram and Pin assignment for 20.555

M8 female





M8 female







## Wiring diagram and Pin assignment for 20.556









# **Electronics and sensors** | Cables and plugs

Adapter plug