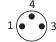

-|------------|
| M8B3 / M8S4 | M8, 3-pin, female / M8, 4-pin, male     |                   | 10         |
| M8B4 / M8S3 | M8, 4-pin, female / M8, 3-pin, male     |                   | 10         |
| 20.553      | M8, 4-pin, female / 2x M8, 3-pin, male  | 300               | 38         |
| 20.554      | M12, 5-pin, female / 2x M8, 3-pin, male | 300               | 47         |
| 20.555      | 2x M8, 3-pin, female / M12, 4-pin, male |                   | 21         |
| 20.556      | M8, 4-pin, female / M12, 4-pin, male    |                   | 13         |

### Wiring diagram and Pin assignment for M8B3 / M8S4

M8 female



M8 male







### Wiring diagram and Pin assignment for M8B4 / M8S3

M8 female





M8 male



#### Wiring diagram and Pin assignment for 20.553

M8 male





M8 male









# **Electronics and sensors** | Cables and plugs

Adapter plug

### Wiring diagram and Pin assignment for 20.554

M8 male





M8 male



## Wiring diagram and Pin assignment for 20.555

M8 female





M8 female







## Wiring diagram and Pin assignment for 20.556









# **Electronics and sensors** | Cables and plugs

Adapter plug