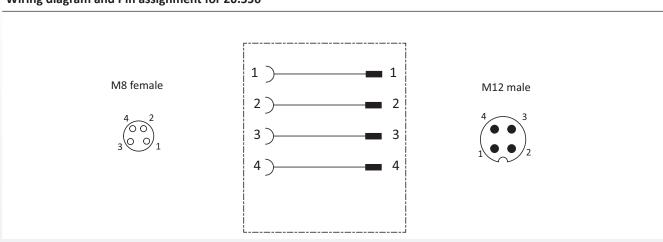

38         |
| 20.554      | M12, 5-pin, female / 2x M8, 3-pin, male | 300               | 47         |
| 20.555      | 2x M8, 3-pin, female / M12, 4-pin, male |                   | 21         |
| 20.556      | M8, 4-pin, female / M12, 4-pin, male    |                   | 13         |

### Wiring diagram and Pin assignment for M8B3 / M8S4

M8 female



M8 male







### Wiring diagram and Pin assignment for M8B4 / M8S3

M8 female





M8 male



#### Wiring diagram and Pin assignment for 20.553

M8 male





M8 male









# **Electronics and sensors** | Cables and plugs

Adapter plug

### Wiring diagram and Pin assignment for 20.554

M8 male





M8 male



## Wiring diagram and Pin assignment for 20.555

M8 female





M8 female







## Wiring diagram and Pin assignment for 20.556









# **Electronics and sensors** | Cables and plugs

Adapter plug