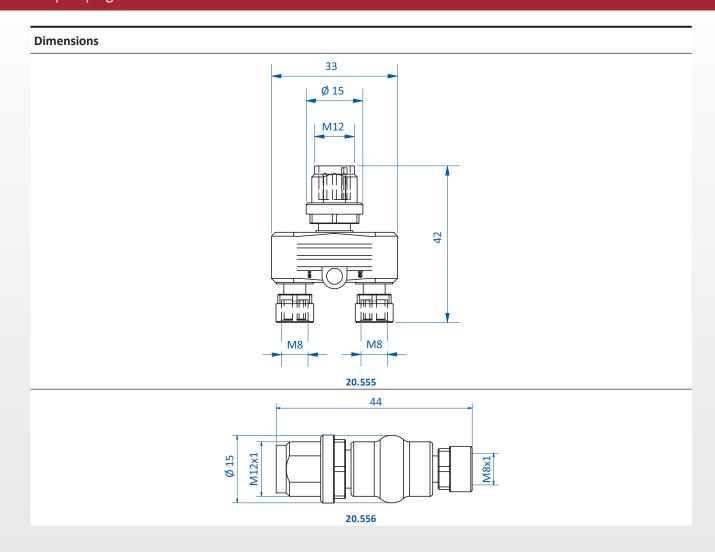

## Wiring diagram and Pin assignment for 20.555

M8 female

M8 female

## Wiring diagram and Pin assignment for 20.556