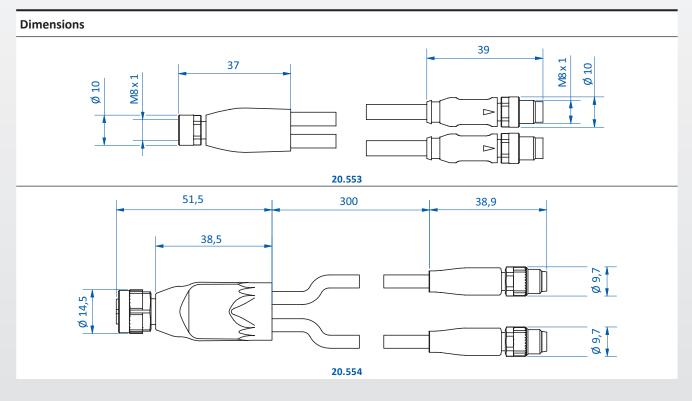

#### Wiring diagram and Pin assignment for 20.553

M8 male

M8 male

### Wiring diagram and Pin assignment for 20.554

M8 male

M8 male