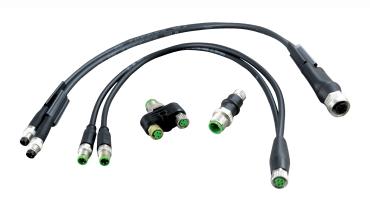

## **Electronics and sensors** | Cables and plugs

Adapter plug

#### **Product notes**

> Connect electric devices with mismatching connectors without the need for manual wiring

#### **Technical data**

| Item no.    | Electric connection                     | Cable length [mm] | Weight [g] |
|-------------|-----------------------------------------|-------------------|------------|
| M8B3 / M8S4 | M8, 3-pin, female / M8, 4-pin, male     |                   | 10         |
| M8B4 / M8S3 | M8, 4-pin, female / M8, 3-pin, male     |                   | 10         |
| 20.553      | M8, 4-pin, female / 2x M8, 3-pin, male  | 300               | 38         |
| 20.554      | M12, 5-pin, female / 2x M8, 3-pin, male | 300               | 47         |
| 20.555      | 2x M8, 3-pin, female / M12, 4-pin, male |                   | 21         |
| 20.556      | M8, 4-pin, female / M12, 4-pin, male    |                   | 13         |