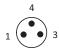

|-------------|-----------------------------------------|-------------------|------------|
| M8B3 / M8S4 | M8, 3-pin, female / M8, 4-pin, male     |                   | 10         |
| M8B4 / M8S3 | M8, 4-pin, female / M8, 3-pin, male     |                   | 10         |
| 20.553      | M8, 4-pin, female / 2x M8, 3-pin, male  | 300               | 38         |
| 20.554      | M12, 5-pin, female / 2x M8, 3-pin, male | 300               | 47         |
| 20.555      | 2x M8, 3-pin, female / M12, 4-pin, male |                   | 21         |
| 20.556      | M8, 4-pin, female / M12, 4-pin, male    |                   | 13         |

### Wiring diagram and Pin assignment for M8B3 / M8S4

M8 female



M8 male







### Wiring diagram and Pin assignment for M8B4 / M8S3

M8 female





M8 male



#### Wiring diagram and Pin assignment for 20.553

M8 male





M8 male









# **Electronics and sensors** | Cables and plugs

Adapter plug

### Wiring diagram and Pin assignment for 20.554

M8 male





M8 male



## Wiring diagram and Pin assignment for 20.555

M8 female





M8 female







## Wiring diagram and Pin assignment for 20.556









# **Electronics and sensors** | Cables and plugs

Adapter plug