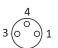

in, female / 2x M8, 3-pin, male  | 300               | 38         |
| 20.554      | M12, 5-pin, female / 2x M8, 3-pin, male | 300               | 47         |
| 20.555      | 2x M8, 3-pin, female / M12, 4-pin, male |                   | 21         |
| 20.556      | M8, 4-pin, female / M12, 4-pin, male    |                   | 13         |

### Wiring diagram and Pin assignment for M8B3 / M8S4

M8 female



M8 male







### Wiring diagram and Pin assignment for M8B4 / M8S3

M8 female





M8 male



#### Wiring diagram and Pin assignment for 20.553

M8 male





M8 male









# **Electronics and sensors** | Cables and plugs

Adapter plug

### Wiring diagram and Pin assignment for 20.554

M8 male





M8 male



## Wiring diagram and Pin assignment for 20.555

M8 female





M8 female







## Wiring diagram and Pin assignment for 20.556









# **Electronics and sensors** | Cables and plugs

Adapter plug