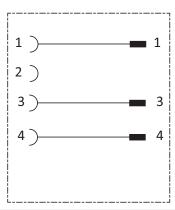

ight [g] |
|-------------|-----------------------------------------|-------------------|------------|
| M8B3 / M8S4 | M8, 3-pin, female / M8, 4-pin, male     |                   | 10         |
| M8B4 / M8S3 | M8, 4-pin, female / M8, 3-pin, male     |                   | 10         |
| 20.553      | M8, 4-pin, female / 2x M8, 3-pin, male  | 300               | 38         |
| 20.554      | M12, 5-pin, female / 2x M8, 3-pin, male | 300               | 47         |
| 20.555      | 2x M8, 3-pin, female / M12, 4-pin, male |                   | 21         |
| 20.556      | M8, 4-pin, female / M12, 4-pin, male    |                   | 13         |

### Wiring diagram and Pin assignment for M8B3 / M8S4

M8 female



M8 male







### Wiring diagram and Pin assignment for M8B4 / M8S3

M8 female





M8 male



#### Wiring diagram and Pin assignment for 20.553

M8 male





M8 male









# **Electronics and sensors** | Cables and plugs

Adapter plug

### Wiring diagram and Pin assignment for 20.554

M8 male





M8 male



## Wiring diagram and Pin assignment for 20.555

M8 female





M8 female







## Wiring diagram and Pin assignment for 20.556









# **Electronics and sensors** | Cables and plugs

Adapter plug