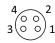

------------|
| M8B3 / M8S4 | M8, 3-pin, female / M8, 4-pin, male     |                   | 10         |
| M8B4 / M8S3 | M8, 4-pin, female / M8, 3-pin, male     |                   | 10         |
| 20.553      | M8, 4-pin, female / 2x M8, 3-pin, male  | 300               | 38         |
| 20.554      | M12, 5-pin, female / 2x M8, 3-pin, male | 300               | 47         |
| 20.555      | 2x M8, 3-pin, female / M12, 4-pin, male |                   | 21         |
| 20.556      | M8, 4-pin, female / M12, 4-pin, male    |                   | 13         |

### Wiring diagram and Pin assignment for M8B3 / M8S4

M8 female



M8 male







### Wiring diagram and Pin assignment for M8B4 / M8S3

M8 female





M8 male



#### Wiring diagram and Pin assignment for 20.553

M8 male





M8 male









# **Electronics and sensors** | Cables and plugs

Adapter plug

### Wiring diagram and Pin assignment for 20.554

M8 male





M8 male



## Wiring diagram and Pin assignment for 20.555

M8 female





M8 female







## Wiring diagram and Pin assignment for 20.556









# **Electronics and sensors** | Cables and plugs

Adapter plug