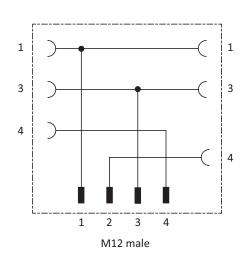

| M8, 4-pin, female / 2x M8, 3-pin, male  | 300               | 38         |
| 20.554      | M12, 5-pin, female / 2x M8, 3-pin, male | 300               | 47         |
| 20.555      | 2x M8, 3-pin, female / M12, 4-pin, male |                   | 21         |
| 20.556      | M8, 4-pin, female / M12, 4-pin, male    |                   | 13         |

### Wiring diagram and Pin assignment for M8B3 / M8S4

M8 female



M8 male







### Wiring diagram and Pin assignment for M8B4 / M8S3

M8 female





M8 male



#### Wiring diagram and Pin assignment for 20.553

M8 male





M8 male









# **Electronics and sensors** | Cables and plugs

Adapter plug

### Wiring diagram and Pin assignment for 20.554

M8 male





M8 male



## Wiring diagram and Pin assignment for 20.555

M8 female





M8 female







## Wiring diagram and Pin assignment for 20.556









# **Electronics and sensors** | Cables and plugs

Adapter plug