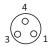

a**

| Item no.    | Electric connection                     | Cable length [mm] | Weight [g] |
|-------------|-----------------------------------------|-------------------|------------|
| M8B3 / M8S4 | M8, 3-pin, female / M8, 4-pin, male     |                   | 10         |
| M8B4 / M8S3 | M8, 4-pin, female / M8, 3-pin, male     |                   | 10         |
| 20.553      | M8, 4-pin, female / 2x M8, 3-pin, male  | 300               | 38         |
| 20.554      | M12, 5-pin, female / 2x M8, 3-pin, male | 300               | 47         |
| 20.555      | 2x M8, 3-pin, female / M12, 4-pin, male |                   | 21         |
| 20.556      | M8, 4-pin, female / M12, 4-pin, male    |                   | 13         |

### Wiring diagram and Pin assignment for M8B3 / M8S4

M8 female



M8 male







### Wiring diagram and Pin assignment for M8B4 / M8S3

M8 female





M8 male



#### Wiring diagram and Pin assignment for 20.553

M8 male





M8 male









# **Electronics and sensors** | Cables and plugs

Adapter plug

### Wiring diagram and Pin assignment for 20.554

M8 male





M8 male



## Wiring diagram and Pin assignment for 20.555

M8 female





M8 female







## Wiring diagram and Pin assignment for 20.556









# **Electronics and sensors** | Cables and plugs

Adapter plug