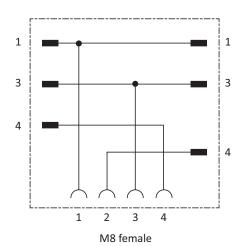

------------|------------|
| M8B3 / M8S4 | M8, 3-pin, female / M8, 4-pin, male     |                   | 10         |
| M8B4 / M8S3 | M8, 4-pin, female / M8, 3-pin, male     |                   | 10         |
| 20.553      | M8, 4-pin, female / 2x M8, 3-pin, male  | 300               | 38         |
| 20.554      | M12, 5-pin, female / 2x M8, 3-pin, male | 300               | 47         |
| 20.555      | 2x M8, 3-pin, female / M12, 4-pin, male |                   | 21         |
| 20.556      | M8, 4-pin, female / M12, 4-pin, male    |                   | 13         |

### Wiring diagram and Pin assignment for M8B3 / M8S4

M8 female



M8 male







### Wiring diagram and Pin assignment for M8B4 / M8S3

M8 female





M8 male



#### Wiring diagram and Pin assignment for 20.553

M8 male





M8 male









# **Electronics and sensors** | Cables and plugs

Adapter plug

### Wiring diagram and Pin assignment for 20.554

M8 male





M8 male



## Wiring diagram and Pin assignment for 20.555

M8 female





M8 female







## Wiring diagram and Pin assignment for 20.556









# **Electronics and sensors** | Cables and plugs

Adapter plug