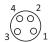

Weight [g] |
|-------------|-----------------------------------------|-------------------|------------|
| M8B3 / M8S4 | M8, 3-pin, female / M8, 4-pin, male     |                   | 10         |
| M8B4 / M8S3 | M8, 4-pin, female / M8, 3-pin, male     |                   | 10         |
| 20.553      | M8, 4-pin, female / 2x M8, 3-pin, male  | 300               | 38         |
| 20.554      | M12, 5-pin, female / 2x M8, 3-pin, male | 300               | 47         |
| 20.555      | 2x M8, 3-pin, female / M12, 4-pin, male |                   | 21         |
| 20.556      | M8, 4-pin, female / M12, 4-pin, male    |                   | 13         |

### Wiring diagram and Pin assignment for M8B3 / M8S4

M8 female



M8 male







### Wiring diagram and Pin assignment for M8B4 / M8S3

M8 female





M8 male



#### Wiring diagram and Pin assignment for 20.553

M8 male





M8 male









# **Electronics and sensors** | Cables and plugs

Adapter plug

### Wiring diagram and Pin assignment for 20.554

M8 male





M8 male



## Wiring diagram and Pin assignment for 20.555

M8 female





M8 female







## Wiring diagram and Pin assignment for 20.556









# **Electronics and sensors** | Cables and plugs

Adapter plug