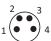

no.    | Electric connection                     | Cable length [mm] | Weight [g] |
|-------------|-----------------------------------------|-------------------|------------|
| M8B3 / M8S4 | M8, 3-pin, female / M8, 4-pin, male     |                   | 10         |
| M8B4 / M8S3 | M8, 4-pin, female / M8, 3-pin, male     |                   | 10         |
| 20.553      | M8, 4-pin, female / 2x M8, 3-pin, male  | 300               | 38         |
| 20.554      | M12, 5-pin, female / 2x M8, 3-pin, male | 300               | 47         |
| 20.555      | 2x M8, 3-pin, female / M12, 4-pin, male |                   | 21         |
| 20.556      | M8, 4-pin, female / M12, 4-pin, male    |                   | 13         |

### Wiring diagram and Pin assignment for M8B3 / M8S4

M8 female



M8 male







### Wiring diagram and Pin assignment for M8B4 / M8S3

M8 female





M8 male



#### Wiring diagram and Pin assignment for 20.553

M8 male





M8 male









# **Electronics and sensors** | Cables and plugs

Adapter plug

### Wiring diagram and Pin assignment for 20.554

M8 male





M8 male



## Wiring diagram and Pin assignment for 20.555

M8 female





M8 female







## Wiring diagram and Pin assignment for 20.556









# **Electronics and sensors** | Cables and plugs

Adapter plug