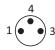

--------------|------------|
| M8B3 / M8S4 | M8, 3-pin, female / M8, 4-pin, male     |                   | 10         |
| M8B4 / M8S3 | M8, 4-pin, female / M8, 3-pin, male     |                   | 10         |
| 20.553      | M8, 4-pin, female / 2x M8, 3-pin, male  | 300               | 38         |
| 20.554      | M12, 5-pin, female / 2x M8, 3-pin, male | 300               | 47         |
| 20.555      | 2x M8, 3-pin, female / M12, 4-pin, male |                   | 21         |
| 20.556      | M8, 4-pin, female / M12, 4-pin, male    |                   | 13         |

### Wiring diagram and Pin assignment for M8B3 / M8S4

M8 female



M8 male







### Wiring diagram and Pin assignment for M8B4 / M8S3

M8 female





M8 male



#### Wiring diagram and Pin assignment for 20.553

M8 male





M8 male









# **Electronics and sensors** | Cables and plugs

Adapter plug

### Wiring diagram and Pin assignment for 20.554

M8 male





M8 male



## Wiring diagram and Pin assignment for 20.555

M8 female





M8 female







## Wiring diagram and Pin assignment for 20.556









# **Electronics and sensors** | Cables and plugs

Adapter plug