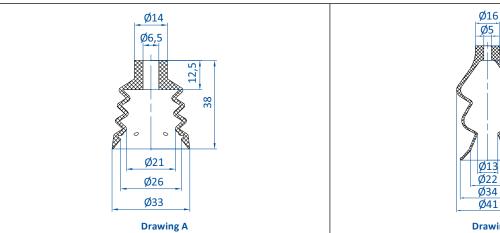

## **Dimensions**

Item no. 27.033.008.\_\*

| Ø13<br>Ø22<br>Ø34<br>Ø41 |  |
|--------------------------|--|
|                          |  |
|                          |  |
|                          |  |

**<sup>27.034.023.</sup>\_\*** B

<sup>\*</sup> When ordering please add the appropriate material code to item no. You will find it on www.fipa.com.

Drawing

Α