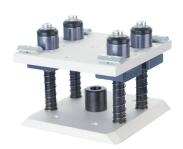

## Gripper mounting plates – spring loaded

Gripper mounting plate with quick-change system GR05.021

### **Product notes**

- > Base plate for compensating ejection stroke of molding machine
- > High-quality slide bearings ensure accurate guidance
- > A second set of springs with higher spring rate included in scope of delivery
- > Slot nuts and mounting screws included in scope of delivery