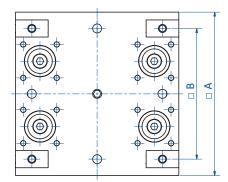

#### **Dimensions**

| Item no. | □ <b>A</b> [mm] | □ <b>B</b> [mm] | C [mm] | <b>D</b> [mm] | E [mm] |
|----------|-----------------|-----------------|--------|---------------|--------|
| GR05.023 | 100             | 80              | 65     | 30            | 86     |
| GR05.024 | 110             | 85              | 65     | 30            | 86     |