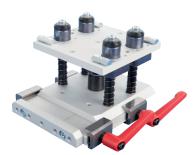

## Gripper mounting plates – spring loaded

Gripper mounting plate with quick-change system GR05.021

### **Product notes**

- > Base plate for compensating ejection stroke of molding machine
- > High-quality slide bearings ensure accurate guidance
- > A second set of springs with higher spring rate included in scope of delivery
- > Slot nuts and mounting screws included in scope of delivery