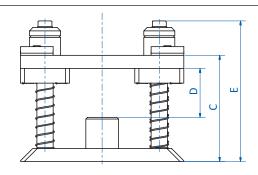

#### **Dimensions**

| Item no. | □ <b>A</b> [mm] | □ <b>B</b> [mm] | C [mm] | <b>D</b> [mm] | E [mm] |
|----------|-----------------|-----------------|--------|---------------|--------|
| GR05.023 | 100             | 80              | 65     | 30            | 86     |
| GR05.024 | 110             | 85              | 65     | 30            | 86     |