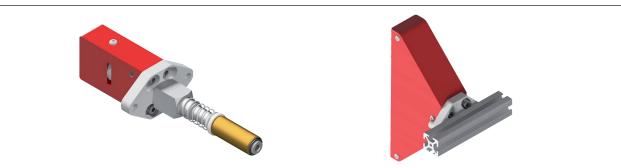

## **Application examples**

Installation example for needle gripper GR04.700 on spring loaded suction finger or FIPA SLine extrusion system