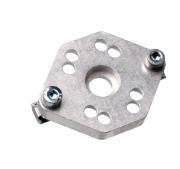

## **Product notes**

Mounts needle grippers on the SLine and MLine extrusion systems or spring loaded suction fingers
Two bore holes for DIN 912-M5, for mounting on extrusion

- > Slot nuts and screws included in scope of delivery

| Technical data |                    |            |                          |
|----------------|--------------------|------------|--------------------------|
| Item no.       | Suitable for       | Weight [g] | Suitable suction fingers |
| GR07.041       | GR04.725, GR04.730 | 27         | GR03.090A<br>GR03.091A   |