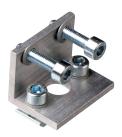

#### **Product notes**

- > Mounted needle gripper on the SLine and MLine extrusion systems or on spring loaded suction finger
- > Two bore holes for DIN 912-M5, for mounting on extrusion with slot nuts
  > Slot nuts and screws included in scope of delivery