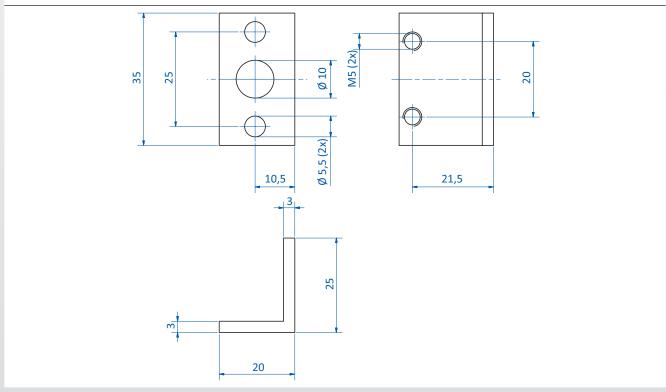

# Grippers | Needle grippers

Mounting bracket for needle gripper GR04.715

## Mounting bracket for needle gripper GR04.715



#### **Product notes**

- > Mounted needle gripper on the SLine and MLine extrusion systems or on spring loaded suction finger
- > Two bore holes for DIN 912-M5, for mounting on extrusion with slot nuts
  > Slot nuts and screws included in scope of delivery

#### **Technical data**

| Item no. | Weight [g] | Suitable suction fingers                         |
|----------|------------|--------------------------------------------------|
| GR07.042 | 11         | GR03.090A<br>GR03.091A<br>GR03.130A<br>GR03.131A |

### **Dimensions**