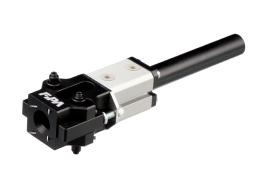

Needle grippers GR04.740B

## **Product notes**

- > Slim design due to internal stroke guiding
- > Gripper for materials that are non-dimensionally stable or difficult to handle with vacuum
- > Alignment to material thickness via adjustable stroke
- > Double-acting, enables short duty cycles, separate compressed air connections for extraction/retraction of needles
- > Internal stroke guiding for extra slim design
- > Sensor for monitoring gripper action via piston position (needles extracted/retracted)
- > Stroke corresponds to maximum entry depth of needles
- > Sensors and spare needle sets with ten needles each, available as accessories
- > PNP and NPN sensors:
  - C-nut (cable: 90°): GR04.202P, GR04.202N
  - C-nut (cable: straight, short design): GR04.280P, GR04.280N