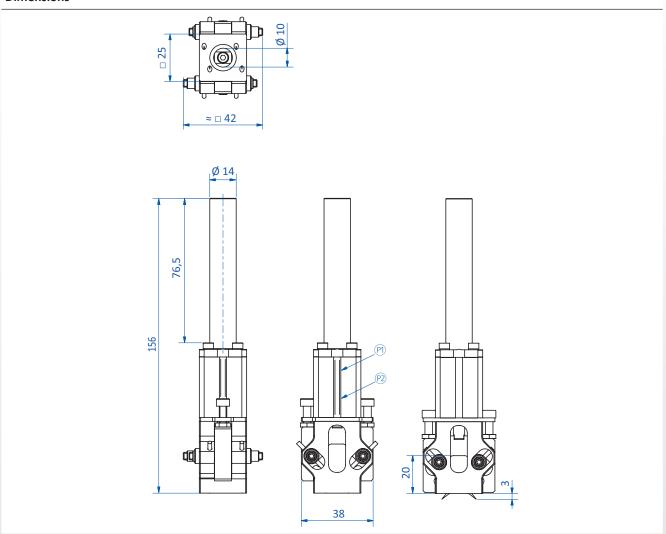

## **Dimensions**

 $@ = Compressed \ air \ connection \ M5 \ needles \ extended \\ @ = Compressed \ air \ connection \ M5 \ needles \ retracted$ 

| Item no.                        | GR04.740B                                                                                               |
|---------------------------------|---------------------------------------------------------------------------------------------------------|
| Principle of operation          | Double-acting                                                                                           |
| Stroke [mm]                     | 0-3                                                                                                     |
| Number of needles [Pcs.]        | 4                                                                                                       |
| Needle diameter [mm]            | 2                                                                                                       |
| Infeed angle [°]                | 45                                                                                                      |
| Operating pressure [bar (psi)]  | 2 - 8 (29 - 116)                                                                                        |
| Operating temperature [°C (°F)] | -10 - 80 (14 - 176)                                                                                     |
| Weight [g]                      | 226                                                                                                     |
| Accessories                     | Spare needle kit: GR04.740B-30N Sensor: GR04.280N Sensor: GR04.280P Sensor: GR04.202N Sensor: GR04.202P |