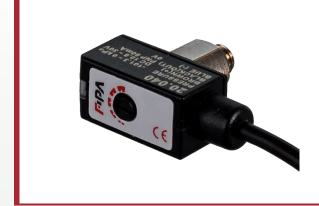

## Mini vacuum switch – electronic with digital output

Example: mini vacuum switch 20.040 on ejector EBA.08H.2-A and flat vacuum cup Ø 40 mm

## **Product notes**

- > Switch outputs a digital signal when a specific vacuum level is reached
- > Vacuum level is manually set with a potentiometer screw
- > Hysteresis is fixed
- > Red LED indicates set level reached
- > Space-saving installation on ejectors thanks to very small design
- > Included in scope of delivery: cable 1.5 m, 3-pole, open wire