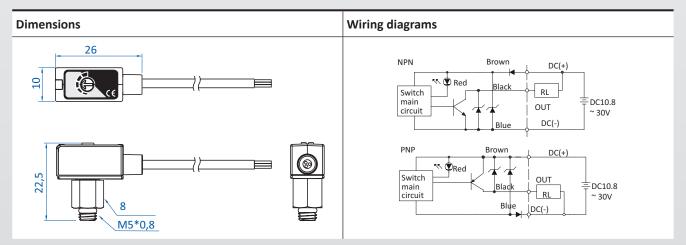

| Technical data                  |                                                 |                                                 |
|---------------------------------|-------------------------------------------------|-------------------------------------------------|
| Item no.                        | 20.040                                          | 20.041                                          |
| Adjustable range [mbar (psi)]   | -990 - 0 (-14.4 - 0)                            | -990 - 0 (-14.4 - 0)                            |
| Hysteresis                      | 3 % from default setting                        | 3 % from default setting                        |
| Digital switching outputs       | PNP                                             | NPN                                             |
| Response time [ms]              | ~ 1                                             | ~1                                              |
| Repeat accuracy [%]             | ≤±1% from measuring range                       | ≤ ± 1 % from measuring range                    |
| Overpressure safety [bar (psi)] | 2 (29)                                          | 2 (29)                                          |
| Supply voltage [VDC]            | 10.8 - 30                                       | 10.8 - 30                                       |
| Max. current consumption [mA]   | 10                                              | 10                                              |
| Vacuum connection               | M5                                              | M5                                              |
| Protection class                | IP40                                            | IP40                                            |
| Suitable media                  | Filtered, oiled or unoiled air or neutral gases | Filtered, oiled or unoiled air or neutral gases |
| Operating temperature [°C (°F)] | 0 - 60 (32 - 140)                               | 0 - 60 (32 - 140)                               |
| Weight [g]                      | 20                                              | 20                                              |