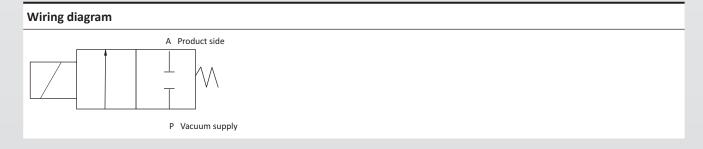

| Technical data                  |                                     |                                      |
|---------------------------------|-------------------------------------|--------------------------------------|
| Item no.                        | 36.004-24VDC                        | 36.004-230VAC                        |
| Nominal width [mm]              | 7                                   | 7                                    |
| Nominal flow rate [m³/h]        | 4.8                                 | 4.8                                  |
| Pressure range [bar (psi)]      | -0.99 - 5 (-14.4 - 72.5)            | -1 - 4 (-14.5 - 58)                  |
| Operating principle             | NC                                  | NC                                   |
| Switching time [ms]             | 20                                  | 20                                   |
| Power-on time [ED]              | 100 %                               | 100 %                                |
| Max. power consumption [W]      | 18                                  | 9                                    |
| Protection class                | IP65                                | IP65                                 |
| Operating temperature [°C (°F)] | -10 - 60 (14 - 140)                 | -10 - 60 (14 - 140)                  |
| Weight [g]                      | 520                                 | 520                                  |
| Accessories                     | Plug: 10.007<br>Coil: 10.0050/24VDC | Plug: 10.007<br>Coil: 10.0050/230VAC |