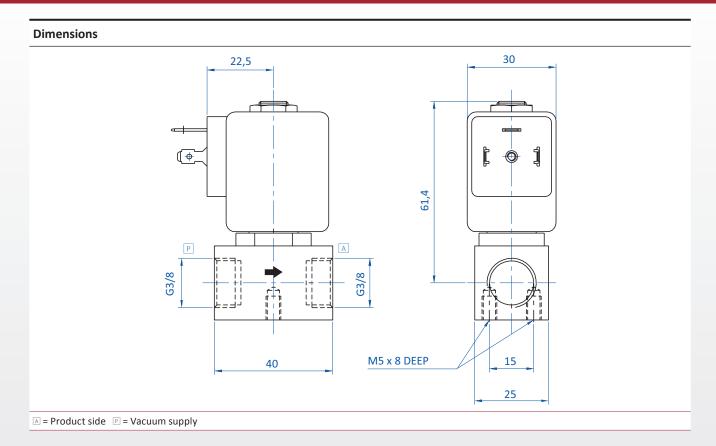

| Technical data                  |                                     |                                      |
|---------------------------------|-------------------------------------|--------------------------------------|
| Item no.                        | 36.004-24VDC                        | 36.004-230VAC                        |
| Nominal width [mm]              | 7                                   | 7                                    |
| Nominal flow rate [m³/h]        | 4.8                                 | 4.8                                  |
| Pressure range [bar (psi)]      | -0.99 - 5 (-14.4 - 72.5)            | -1 - 4 (-14.5 - 58)                  |
| Operating principle             | NC                                  | NC                                   |
| Switching time [ms]             | 20                                  | 20                                   |
| Power-on time [ED]              | 100 %                               | 100 %                                |
| Max. power consumption [W]      | 18                                  | 9                                    |
| Protection class                | IP65                                | IP65                                 |
| Operating temperature [°C (°F)] | -10 - 60 (14 - 140)                 | -10 - 60 (14 - 140)                  |
| Weight [g]                      | 520                                 | 520                                  |
| Accessories                     | Plug: 10.007<br>Coil: 10.0050/24VDC | Plug: 10.007<br>Coil: 10.0050/230VAC |