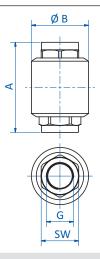

## Dimensions

| Item no. | G      | <b>A</b> [mm] | Ø B [mm] | SW |
|----------|--------|---------------|----------|----|
| 32.647   | G3/8   | 55            | 35       | 23 |
| 32.648   | G1/2   | 58            | 58.5     | 27 |
| 32.649   | G3/4   | 65            | 41       | 33 |
| 32.650   | G1     | 74.5          | 48       | 40 |
| 32.651   | G1 1/4 | 83            | 60.5     | 50 |
| 32.652   | G1 1/2 | 93            | 71       | 55 |
| 32.653   | G2     | 101           | 87       | 70 |