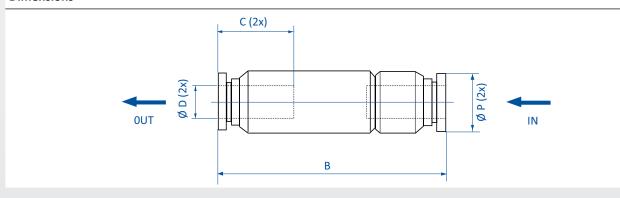

#### **Dimensions**

| Item no. | <b>Ø D</b> [mm] | B [mm] | C [mm] | <b>Ø P</b> [mm] |
|----------|-----------------|--------|--------|-----------------|
| 32.631   | 4               | 34     | 11     | 9               |
| 32.632   | 6               | 38.5   | 12     | 12              |
| 32.633   | 8               | 55.5   | 18.5   | 15              |
| 32.634   | 10              | 82.5   | 21     | 25              |
| 32.635   | 12              | 87.5   | 23.5   | 25              |