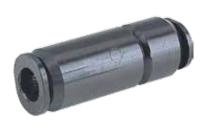

# "Inline" non-return valves

## **Product notes**

- > Maintenance of the vacuum level in suction systems in cases of vacuum generator failure
- > Can also be used with dense workpieces as an energy-saving system
- > Two-sided quick fittings for fast installation in existing vacuum systems
- > Robust metal bodies
- > Compact design
- > Can be mounted in any installation position