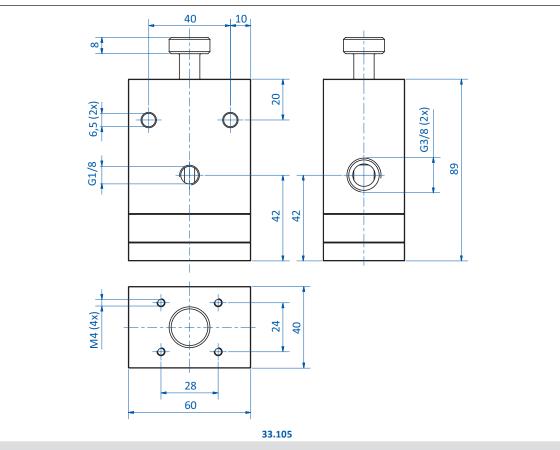

#### **Technical data**

| Item no. | Max. flow rate [m³/h] | Regulating range<br>[mbar (psi)] | <b>Operating temperature</b><br>[°C (°F)] | Weight [kg] | Suitable vacuum<br>gauge |
|----------|-----------------------|----------------------------------|-------------------------------------------|-------------|--------------------------|
| 33.105   | 10                    | -200999 (-2.914.5)               | -10 - 80 (14 - 176)                       | 0.6         | 91.001                   |
| 33.120   | 80                    | -200999 (-2.914.5)               | -10 - 80 (14 - 176)                       | 2.1         | 91.003                   |

### Dimensions

 FIPA GmbH Headquarters | Germany | Phone: +49 89 962489-0 | www.fipa.com | info@fipa.com

 FIPA Inc. | USA | Phone: +1 919 6519888 | www.fipa.com | sales.us@fipa.com

 FIPA Ltd. | Thailand | Phone: +66 2 294-4166 | www.fipa.com | sales.th@fipa.com