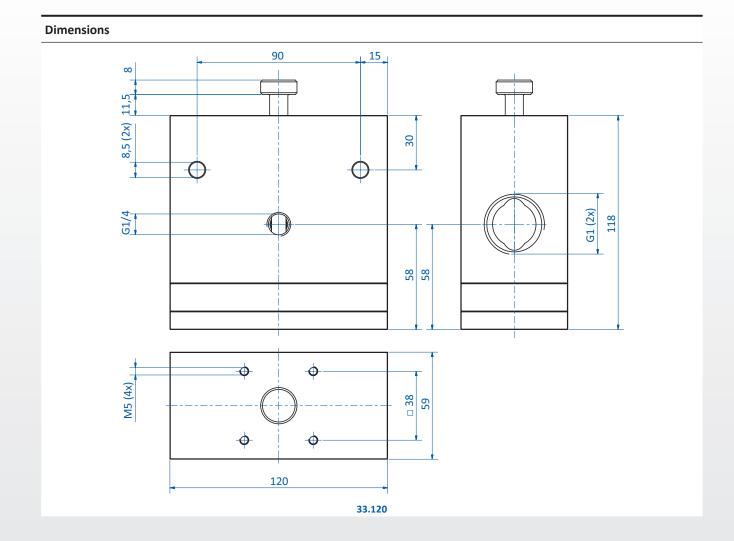

#### **Technical data**

| Item no. | Max. flow rate [m³/h] | Regulating range<br>[mbar (psi)] | <b>Operating temperature</b><br>[°C (°F)] | Weight [kg] | Suitable vacuum<br>gauge |
|----------|-----------------------|----------------------------------|-------------------------------------------|-------------|--------------------------|
| 33.105   | 10                    | -200999 (-2.914.5)               | -10 - 80 (14 - 176)                       | 0.6         | 91.001                   |
| 33.120   | 80                    | -200999 (-2.914.5)               | -10 - 80 (14 - 176)                       | 2.1         | 91.003                   |

### Dimensions

 FIPA GmbH Headquarters | Germany | Phone: +49 89 962489-0 | www.fipa.com | info@fipa.com

 FIPA Inc. | USA | Phone: +1 919 6519888 | www.fipa.com | sales.us@fipa.com

 FIPA Ltd. | Thailand | Phone: +66 2 294-4166 | www.fipa.com | sales.th@fipa.com