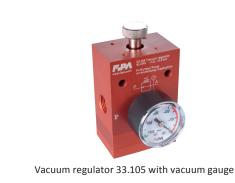

## Vacuum regulators

#### **Product notes**

> Vacuum adjustment of consumer loads, such as vacuum cups in handling systems

- > Integration of a vacuum gauge recommended
- > Blow-off is possible if vacuum gauge is not connected
- > Any installation position
- > Vacuum gauge not included in scope of delivery

#### **Technical data**

| Item no. | Max. flow rate [m³/h] | Regulating range<br>[mbar (psi)] | <b>Operating temperature</b><br>[°C (°F)] | Weight [kg] | Suitable vacuum<br>gauge |
|----------|-----------------------|----------------------------------|-------------------------------------------|-------------|--------------------------|
| 33.105   | 10                    | -200999 (-2.914.5)               | -10 - 80 (14 - 176)                       | 0.6         | 91.001                   |
| 33.120   | 80                    | -200999 (-2.914.5)               | -10 - 80 (14 - 176)                       | 2.1         | 91.003                   |