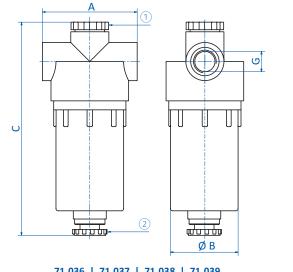

### **Dimensions**

71.036 | 71.037 | 71.038 | 71.039

| Item no. | G      | A [mm] | Ø B [mm] | C [mm] |
|----------|--------|--------|----------|--------|
| 71.035   | R3/8   | 80     | 75       | 135    |
| 71.036   | R1/2   | 87     | 60       | 196    |
| 71.037   | R3/4   | 125    | 100      | 255    |
| 71.038   | R1     | 175    | 150      | 370    |
| 71.039   | R1 1/2 | 220    | 190      | 450    |