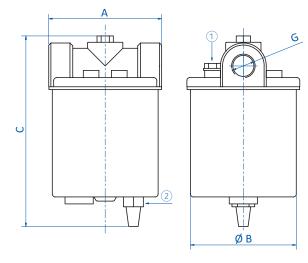

### **Dimensions**

71.036 | 71.037 | 71.038 | 71.039

| Item no. | G      | A [mm] | Ø B [mm] | C [mm] |
|----------|--------|--------|----------|--------|
| 71.035   | R3/8   | 80     | 75       | 135    |
| 71.036   | R1/2   | 87     | 60       | 196    |
| 71.037   | R3/4   | 125    | 100      | 255    |
| 71.038   | R1     | 175    | 150      | 370    |
| 71.039   | R1 1/2 | 220    | 190      | 450    |