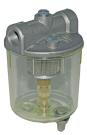

## Filter / Condensate trap

Precipitation of condensable vapors

71.036

### **Product notes**

- > Efficient and reliable separation of water droplets out of vacuum systems
- Easy installation after vacuum pumps or ejectors
  Housing made of transparent plastics for filtration monitoring
- Drainage valve at the bottom to discharge the collected condensate
  Filter needs to be ventilated before opening