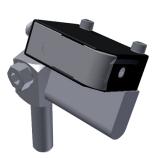

# Mounting brackets for compact sensors

FITS WITH MANY COMPACT SENSORS ON THE MARKET

Installation example with sensor LT10 and angle arm