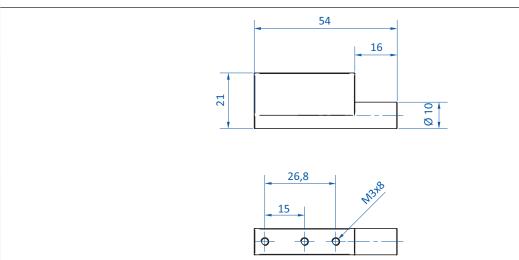

lements can be found under accessories

### **Technical data**

| Item no.  | Connection | Weight [g] | Accessories                                                                                                                                                                                         |
|-----------|------------|------------|-----------------------------------------------------------------------------------------------------------------------------------------------------------------------------------------------------|
| GR06.045S | M3x8       | 23         | Angle arm: GR02.070A Angle arm: GR02.071A Angle arm: GR02.072A Reflective sensor: LT10 Reflective sensor: LT10/NPN Profile – shaft – adapter: GR01.110 Angle clamp: GR02.010A Cross clamp: GR02.020 |

#### **Dimensions**