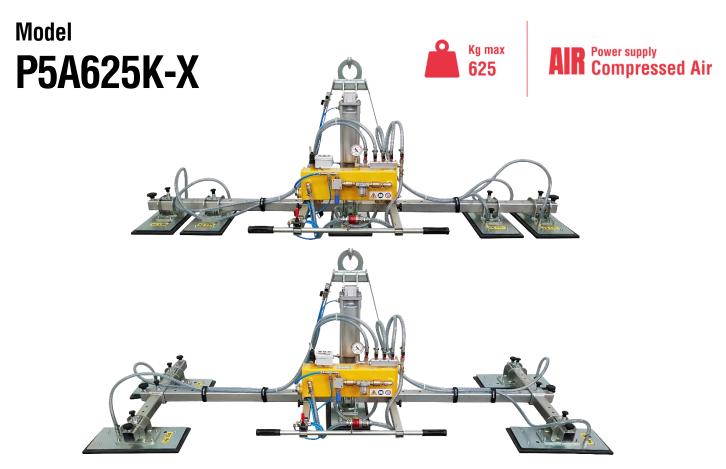

## Kitchen top vacuum lifter

The model P5A625K-X is a **transformable vacuum lifter** with 5 pads and lifting capacity **625 kg**. Thanks to two extension arms (L 830mm), this lifter can change configuration from inline-pads, **suitable for kitchen tops**, to cross-pads, **suitable for big slabs**. The standard central beam is 2400mm long. All the 5 vacuum pads feature **support for quick rotation**.

It is powered by compressed air, featuring a **pneumatic tilting system** which allows an assisted vertical – horizontal movement of the load and vice versa, controlled by a joystick on lifter's handle. It is equipped with an **audio-visual alarm** control unit that warns the operator of possible dangerous situations. The vacuum gauge with coloured scale allows constant control of the vacuum level reached. It is equipped with a **filtering system for dust and condensation**.

| Application       | Not porous materials – Marble and granite slabs / kitchen tops    |
|-------------------|-------------------------------------------------------------------|
| Lifting capacity  | Kg 625                                                            |
| Suction pads      | Nr. 5 rotative suction pads mm 480x230                            |
| Load movement     | Powered tilt 0-90°. Activation of tilting by joystick command     |
| Operating system  | Compressed air                                                    |
| Vacuum system     | Vacuum circuit, complete of vacuum reserve and non return valve   |
| Control           | Manual valve on the lifter's frame                                |
|                   | Release of the load by dual action security command               |
| Standard features | On-off double sliding valve with safety                           |
|                   | Audible and visual low vacuum warning devices                     |
|                   | Vacuum gauge with colored scale, vacuum filter, non return valves |
| Optional          | White gaskets                                                     |
|                   | Parking stand with wheels                                         |
|                   | Holder for hoist command                                          |