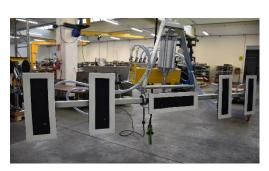

## Kitchen top vacuum lifter

The P5A550K vacuum lifter is **specific for kitchen tops** and has a capacity of 550 kg. This lifter is powered by compressed air. The **pneumatic tilting system** allows an assisted movement of the load from vertical to horizontal and vice versa. Equipped with an on-off sliding valve against the involuntary release of the load. The vacuum gauge with coloured scale installed on the vacuum circuit allows constant control of the vacuum level reached in the circuit itself.