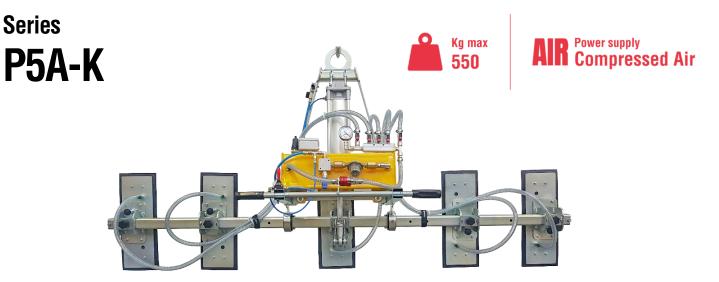

## Kitchen top vacuum lifter

The P5A550K vacuum lifter is **specific for kitchen tops** and has a capacity of 550 kg. This lifter is powered by compressed air. The **pneumatic tilting system** allows an assisted movement of the load from vertical to horizontal and vice versa. Equipped with an on-off sliding valve against the involuntary release of the load. The vacuum gauge with coloured scale installed on the vacuum circuit allows constant control of the vacuum level reached in the circuit itself.

Equipped with an **audio-visual alarm** control unit that warns the operator of possible dangerous situations. Present a filtering system for dust and condensation. The vacuum tank accelerates the gripping and together with the non-return valve, ensures that the load is not immediately released if there is a sudden power failure.

## **Technical specification**

| Application       | Not porous stones                                                 |  |  |  |  |
|-------------------|-------------------------------------------------------------------|--|--|--|--|
| Lifting capacity  | 550 Kg                                                            |  |  |  |  |
| Suction pads      | Nr. 5 rectangular suction pads mm 580x180 or 480x180              |  |  |  |  |
| Load movement     | 0 – 90° powered tilt by pneumatic cylinder                        |  |  |  |  |
| Operating system  | Compressed air                                                    |  |  |  |  |
| Vacuum system     | Vacuum circuit, complete of vacuum reserve and non return valve   |  |  |  |  |
| Control           | Manual valve on the lifter's frame                                |  |  |  |  |
|                   | Release of the load by dual action security command               |  |  |  |  |
| Standard features | Lifting beam L. 2200 mm                                           |  |  |  |  |
|                   | On-off double sliding valve with safety                           |  |  |  |  |
|                   | Audible and visual low vacuum warning devices                     |  |  |  |  |
|                   | Vacuum gauge with colored scale, vacuum filter, non return valves |  |  |  |  |
| Optional          | White gaskets                                                     |  |  |  |  |
|                   | Holder for hoist command                                          |  |  |  |  |
|                   | Turnable pads 90°                                                 |  |  |  |  |