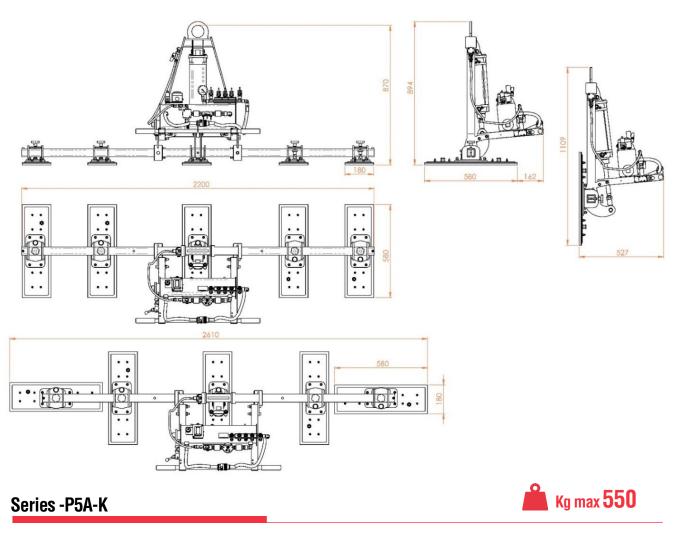

## **Technical drawing**

White gaskets

| Product code | Lifting capacity Kg | A (mm) | B (mm) | L    | Н   |
|--------------|---------------------|--------|--------|------|-----|
| P5A450K      | 450                 | 180    | 480    | 2200 | 870 |
| P5A550K      | 550                 | 180    | 580    | 2200 | 870 |