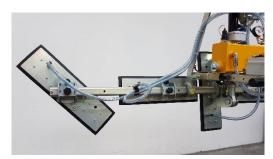

## Kitchen top vacuum lifter

The P5A550K vacuum lifter is **specific for kitchen tops** and has a capacity of 550 kg. This lifter is powered by compressed air. The **pneumatic tilting system** allows an assisted movement of the load from vertical to horizontal and vice versa. Equipped with an on-off sliding valve against the involuntary release of the load. The vacuum gauge with coloured scale installed on the vacuum circuit allows constant control of the vacuum level reached in the circuit itself.