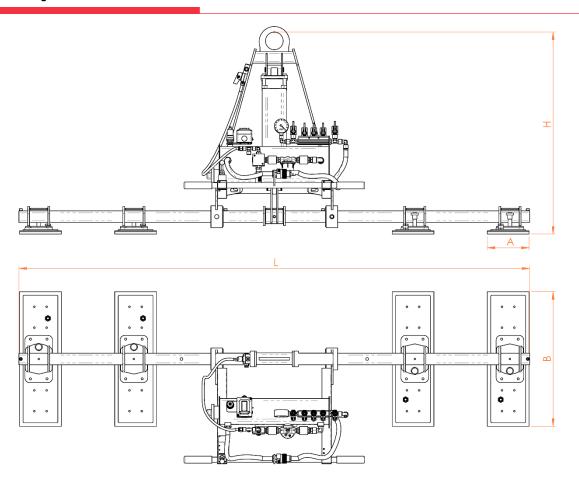

#### **Technical drawing**

### Series -P4A-K

| Product code | Lifting capacity Kg | A (mm) | B (mm) | L    | Н   |
|--------------|---------------------|--------|--------|------|-----|
| P4A360K      | 360                 | 180    | 480    | 2200 | 870 |
| P4A440K      | 440                 | 180    | 580    | 2200 | 870 |