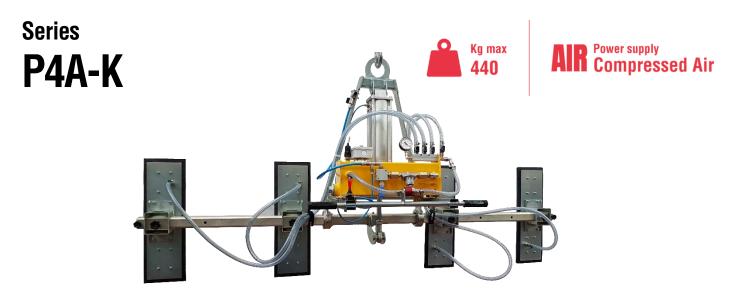

## Kitchen top vacuum lifter

The P4A-K is a series of vacuum lifters which are **specific for kitchen tops** and have a maximum lifting capacity of 440 kg. This lifter is powered by compressed air. The **pneumatic tilting system** allows an assisted movement of the load from vertical to horizontal and vice versa. Equipped with an on-off sliding valve against the involuntary release of the load. The vacuum gauge with coloured scale installed on the vacuum circuit allows constant control of the vacuum level reached in the circuit itself.

Equipped with an **audio-visual alarm** control unit that warns the operator of possible dangerous situations. Present a filtering system for dust and condensation. The vacuum tank accelerates the gripping and together with the non-return valve, ensures that the load is not immediately released if there is a sudden power failure.

#### **Technical specification**

| Application       | Not porous stones                                                 |  |  |  |  |
|-------------------|-------------------------------------------------------------------|--|--|--|--|
| Lifting capacity  | 440 Kg                                                            |  |  |  |  |
| Suction pads      | Nr. 4 rectangular suction pads mm 480x180 or 580x180              |  |  |  |  |
| Load movement     | 0 – 90° powered tilt by pneumatic cylinder                        |  |  |  |  |
| Operating system  | Compressed air                                                    |  |  |  |  |
| Vacuum system     | Vacuum circuit, complete of vacuum reserve and non return valve   |  |  |  |  |
| Control           | Manual valve on the lifter's frame                                |  |  |  |  |
|                   | Release of the load by dual action security command               |  |  |  |  |
| Standard features | Lifting beam L. 2200 mm                                           |  |  |  |  |
|                   | On-off double sliding valve with safety                           |  |  |  |  |
|                   | Audible and visual low vacuum warning devices                     |  |  |  |  |
|                   | Vacuum gauge with colored scale, vacuum filter, non return valves |  |  |  |  |
| Optional          | White gaskets                                                     |  |  |  |  |
|                   | Holder for hoist command                                          |  |  |  |  |
|                   | Turnable pads 90°                                                 |  |  |  |  |