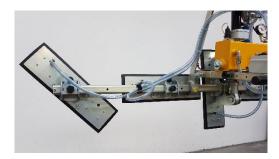

## Kitchen top vacuum lifter

The P4A-K is a series of vacuum lifters which are **specific for kitchen tops** and have a maximum lifting capacity of 440 kg. This lifter is powered by compressed air. The **pneumatic tilting system** allows an assisted movement of the load from vertical to horizontal and vice versa. Equipped with an on-off sliding valve against the involuntary release of the load. The vacuum gauge with coloured scale installed on the vacuum circuit allows constant control of the vacuum level reached in the circuit itself.