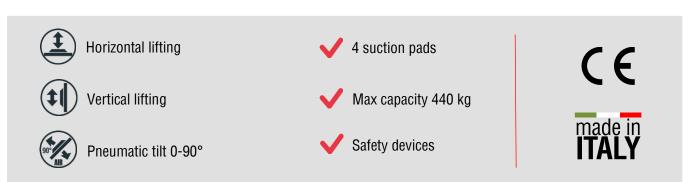

## Kitchen top vacuum lifter

The P4A-K is a series of vacuum lifters which are **specific for kitchen tops** and have a maximum lifting capacity of 440 kg. This lifter is powered by compressed air. The **pneumatic tilting system** allows an assisted movement of the load from vertical to horizontal and vice versa. Equipped with an on-off sliding valve against the involuntary release of the load. The vacuum gauge with coloured scale installed on the vacuum circuit allows constant control of the vacuum level reached in the circuit itself.

#### **Technical specification**

| Application       | Not porous stones                                                 |  |  |  |  |
|-------------------|-------------------------------------------------------------------|--|--|--|--|
| Lifting capacity  | 440 Kg                                                            |  |  |  |  |
| Suction pads      | Nr. 4 rectangular suction pads mm 480x180 or 580x180              |  |  |  |  |
| Load movement     | 0 – 90° powered tilt by pneumatic cylinder                        |  |  |  |  |
| Operating system  | Compressed air                                                    |  |  |  |  |
| Vacuum system     | Vacuum circuit, complete of vacuum reserve and non return valve   |  |  |  |  |
| Control           | Manual valve on the lifter's frame                                |  |  |  |  |
|                   | Release of the load by dual action security command               |  |  |  |  |
| Standard features | Lifting beam L. 2200 mm                                           |  |  |  |  |
|                   | On-off double sliding valve with safety                           |  |  |  |  |
|                   | Audible and visual low vacuum warning devices                     |  |  |  |  |
|                   | Vacuum gauge with colored scale, vacuum filter, non return valves |  |  |  |  |
| Optional          | White gaskets                                                     |  |  |  |  |
|                   | Holder for hoist command                                          |  |  |  |  |
|                   | Turnable pads 90°                                                 |  |  |  |  |