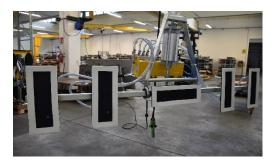

## Kitchen top vacuum lifter

The P4A-K is a series of vacuum lifters which are **specific for kitchen tops** and have a maximum lifting capacity of 440 kg. This lifter is powered by compressed air. The **pneumatic tilting system** allows an assisted movement of the load from vertical to horizontal and vice versa. Equipped with an on-off sliding valve against the involuntary release of the load. The vacuum gauge with coloured scale installed on the vacuum circuit allows constant control of the vacuum level reached in the circuit itself.

#### **Technical specification**

| Application       | Not porous stones                                                 |  |  |  |  |
|-------------------|-------------------------------------------------------------------|--|--|--|--|
| Lifting capacity  | 440 Kg                                                            |  |  |  |  |
| Suction pads      | Nr. 4 rectangular suction pads mm 480x180 or 580x180              |  |  |  |  |
| Load movement     | 0 – 90° powered tilt by pneumatic cylinder                        |  |  |  |  |
| Operating system  | Compressed air                                                    |  |  |  |  |
| Vacuum system     | Vacuum circuit, complete of vacuum reserve and non return valve   |  |  |  |  |
| Control           | Manual valve on the lifter's frame                                |  |  |  |  |
|                   | Release of the load by dual action security command               |  |  |  |  |
| Standard features | Lifting beam L. 2200 mm                                           |  |  |  |  |
|                   | On-off double sliding valve with safety                           |  |  |  |  |
|                   | Audible and visual low vacuum warning devices                     |  |  |  |  |
|                   | Vacuum gauge with colored scale, vacuum filter, non return valves |  |  |  |  |
| Optional          | White gaskets                                                     |  |  |  |  |
|                   | Holder for hoist command                                          |  |  |  |  |
|                   | Turnable pads 90°                                                 |  |  |  |  |