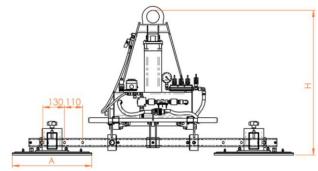

## **Available models**

| Product code | Lifting capacity | A   | В   | Н   |
|--------------|------------------|-----|-----|-----|
| O4EB 500     | 500              | 480 | 230 | 960 |
| O4EB 1000    | 1000             | 480 | 330 | 960 |
| O4EB 1500    | 1500             | 630 | 330 | 960 |
| O4EB 2000    | 2000             | 630 | 430 | 960 |