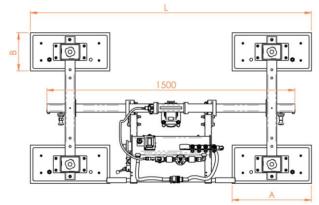

## **Available models**

| Product code | Lifting capacity | A   | В   | Н   |
|--------------|------------------|-----|-----|-----|
| O4EB 500     | 500              | 480 | 230 | 960 |
| O4EB 1000    | 1000             | 480 | 330 | 960 |
| O4EB 1500    | 1500             | 630 | 330 | 960 |
| O4EB 2000    | 2000             | 630 | 430 | 960 |