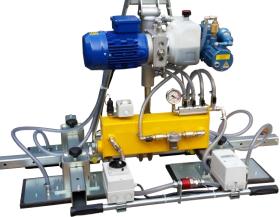

## Technical specification

| Application       | Not porous stones                                                                                                           |  |  |  |
|-------------------|-----------------------------------------------------------------------------------------------------------------------------|--|--|--|
| Lifting capacity  | Up to 2000 kg                                                                                                               |  |  |  |
| Suction pads      | No. 4 rectangular suction pads                                                                                              |  |  |  |
| Load movement     | 0-90° oil dynamic tilt (horizontal/vertical)                                                                                |  |  |  |
| Operating system  | Electric operated vacuum pump 400V 3 phase or 220V single phase – specify at order                                          |  |  |  |
| Vacuum system     | Vacuum circuit, complete of vacuum reserve and non return valve                                                             |  |  |  |
| Weight of lifter  | Depends on the configuration                                                                                                |  |  |  |
| Control           | Slider valve control for suction/release on the lifter release of the load by dual action security command                  |  |  |  |
| Standard features | On-off double sliding valve with safety<br>Audible and visual low vacuum warning devices<br>Vacuum gauge with colored scale |  |  |  |

- electric operated
- 4 suction pads
- oil dynamic tilting system
- lifting capacity up to 2.000 kg
- low vacuum warning device