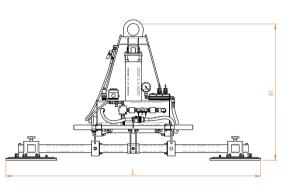

## **Technical specification**

| Application       | Not porous stones                                                                                                           |  |  |
|-------------------|-----------------------------------------------------------------------------------------------------------------------------|--|--|
| Lifting capacity  | Up to 1500 kg                                                                                                               |  |  |
| Suction pads      | No. 2 rectangular suction pads                                                                                              |  |  |
| Load movement     | 0-90° oil dynamic tilt (horizontal/vertical)                                                                                |  |  |
| Operating system  | m Electric operating system 400V 3ph or 220V 1 ph                                                                           |  |  |
| Vacuum system     | Vacuum circuit, complete of vacuum reserve and non return valve                                                             |  |  |
| Weight of lifter  | Depends on the configuration                                                                                                |  |  |
| Control           | Slider valve for suction/release on the lifter release of the load by dual action security command                          |  |  |
| Standard features | On-off double sliding valve with safety<br>Audible and visual low vacuum warning devices<br>Vacuum gauge with colored scale |  |  |

## 

- electric operating system
- 2 suction pads
- oil dynamic tilting system
- lifting capacity up to 1.500 kg
- low vacuum warning device