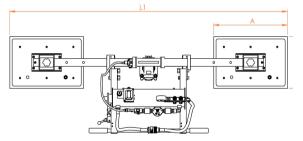

## Available models

| Product code | Lifting capacity | A   | В   | Н |
|--------------|------------------|-----|-----|---|
| O2EB 250     | 250              | 480 | 230 |   |
| O2EB 500     | 500              | 480 | 330 |   |
| O2EB 700     | 700              | 630 | 330 |   |
| O2EB 1000    | 1000             | 630 | 430 |   |
| O2EB 1500    | 1500             | 830 | 480 |   |