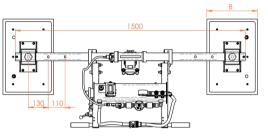

## Available models

| Product code | Lifting capacity | A   | В   | Н |
|--------------|------------------|-----|-----|---|
| O2EB 250     | 250              | 480 | 230 |   |
| O2EB 500     | 500              | 480 | 330 |   |
| O2EB 700     | 700              | 630 | 330 |   |
| O2EB 1000    | 1000             | 630 | 430 |   |
| O2EB 1500    | 1500             | 830 | 480 |   |