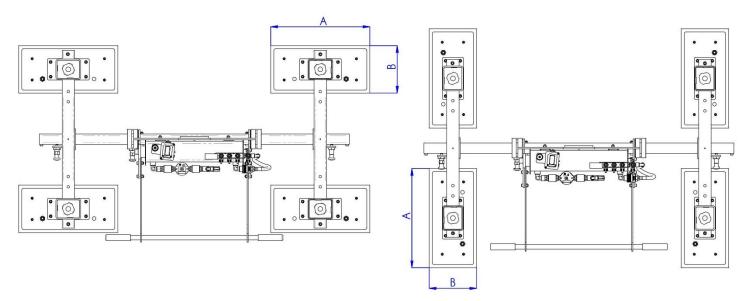

## **Series M4EB**

|   | Kg max <b>2000</b> |
|---|--------------------|
| - | <b>J</b>           |

| Product code | Lifting capacity<br>kg | Pad dimension<br>A x B<br>mm | H<br>mm |
|--------------|------------------------|------------------------------|---------|
| M4EB 500     | 500                    | 480 x 230                    | 650     |
| M4EB 1000    | 1000                   | 480 x 330                    | 650     |
| M4EB 1500    | 1500                   | 630 x 330                    | 650     |
| M4EB 2000    | 2000                   | 630 x 430                    | 650     |

\*L = 1500mm. On request different lengths of the cross-beam.

Thema Vacuum Lifters Specialists