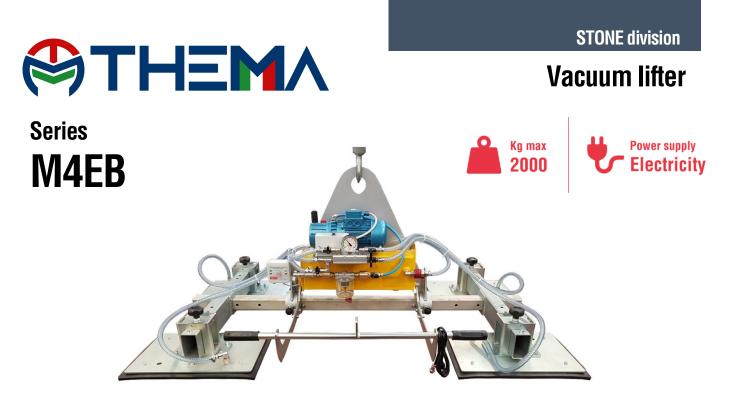

The M4EB is a series of Vacuum Lifters which contains a wide range of 4-plate models with **capacities ranging from 500 kg to 2000 kg**. The M4EB series is electric powered and it can be produced with voltage 220V 1phase or 400V 3phases.

## **Series M4EB**

|   | Kg max <b>2000</b> |
|---|--------------------|
| - | <b>J</b>           |

| Product code | Lifting capacity<br>kg | Pad dimension<br>A x B<br>mm | H<br>mm |
|--------------|------------------------|------------------------------|---------|
| M4EB 500     | 500                    | 480 x 230                    | 650     |
| M4EB 1000    | 1000                   | 480 x 330                    | 650     |
| M4EB 1500    | 1500                   | 630 x 330                    | 650     |
| M4EB 2000    | 2000                   | 630 x 430                    | 650     |