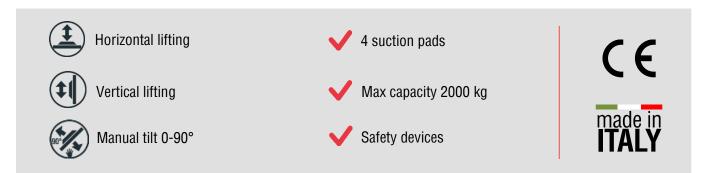

The **manual tilting** system allows a vertical – horizontal movement and vice versa. The maximum capacity of the lift depends on the size of the suction plates.

Equipped with an **audio-visual alarm control** unit that warns the operator of possible dangerous situations. The vacuum gauge with coloured scale allows constant control of the vacuum level reached. Present a **filtering system** for dust and condensation.

## **Technical specification**

| Application       | Slabs of marble, granite, quartz. Not porous materials            |  |  |
|-------------------|-------------------------------------------------------------------|--|--|
| Lifting capacity  | Models up to 2000 kg                                              |  |  |
| Suction pads      | Nr. 4 suction pads                                                |  |  |
| Load movement     | Manual tilt 0-90°                                                 |  |  |
| Operating system  | Electric vacuum pump 220V 1 ph or 400 3ph - 50Hz                  |  |  |
| Vacuum system     | Vacuum circuit, complete of vacuum reserve and non return valve   |  |  |
| Control           | Manual valve on the lifter's frame                                |  |  |
|                   | Release of the load by dual action security command               |  |  |
| Standard features | On-off double sliding valve with safety                           |  |  |
|                   | Audible and visual low vacuum warning devices                     |  |  |
|                   | Vacuum gauge with colored scale, vacuum filter, non return valves |  |  |
| Optional          | White gaskets                                                     |  |  |
|                   | Holder for hoist command                                          |  |  |