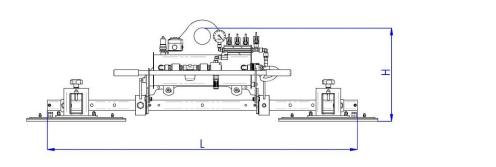

## **Technical drawing**

\*L = 1500mm. On request different lengths of the cross-beam.

Thema Vacuum Lifters Specialists