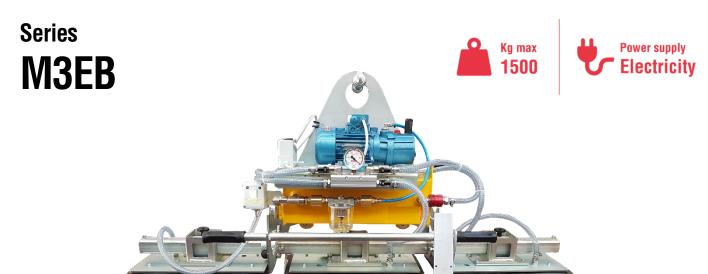

## **Vacuum lifter**

The M3EB is a series of Vacuum Lifters which contains a wide range of 3-plate models with **capacities ranging from 375 kg to 1500 kg**. The M3EB series is electric powered and it can be produced with voltage 220V 1phase or 400V 3phases. The **manual tilting** system allows a vertical – horizontal movement and vice versa. The maximum capacity of the lift depends on the size of the suction plates. This lifter is very versatile, excluding the side plates by turning off a tap on the lifter's frame, **it is possible to use only the central plate** that allows you to lift small items.

Horizontal lifting

3 suction pads

Vertical lifting

Max capacity 1500 kg

Manual tilt 0-90°

Safety devices

#### **Technical specification**

| A                 | I Notice and a supplied to                                        |  |  |  |
|-------------------|-------------------------------------------------------------------|--|--|--|
| Application       | Not porous materials                                              |  |  |  |
| Lifting capacity  | Models up to 1500 kg                                              |  |  |  |
| Suction pads      | Nr. 3 suction pads                                                |  |  |  |
| Load movement     | Manual tilt 0-90°                                                 |  |  |  |
| Operating system  | Electric vacuum pump 220V 1 ph or 400 3ph - 50Hz                  |  |  |  |
| Vacuum system     | Vacuum circuit, complete of vacuum reserve and non return valve   |  |  |  |
| Control           | Manual valve on the lifter's frame                                |  |  |  |
|                   | Release of the load by dual action security command               |  |  |  |
| Standard features | On-off double sliding valve with safety                           |  |  |  |
|                   | Audible and visual low vacuum warning devices                     |  |  |  |
|                   | Vacuum gauge with colored scale, vacuum filter, non return valves |  |  |  |
| Optional          | White gaskets                                                     |  |  |  |
|                   | Holder for hoist command                                          |  |  |  |