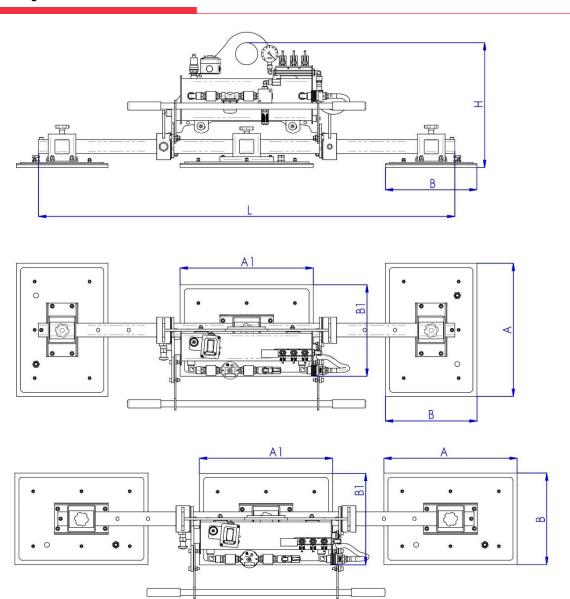

### **Technical drawing**

### **Series M3EB**

| Product code | Lifting capacity | Central pad<br>A1 x B1 | Lateral pads<br>A x B | Н   |
|--------------|------------------|------------------------|-----------------------|-----|
| M3EB 375     | 375              | 480 x 230              | 480 x 230             | 650 |
| M3EB 625     | 625              | 480 x 230              | 480 x 330             | 650 |
| M3EB 750     | 750              | 480 x 330              | 480 x 330             | 650 |
| M3EB 1000    | 1000             | 630 x 330              | 630 x 330             | 650 |
| M3EB 1200    | 1200             | 630 x 280              | 630 x 430             | 650 |
| M3EB 1500    | 1500             | 630 x 430              | 630 x 430             | 650 |

<sup>\*</sup>L = 1500mm. On request different lengths of the cross-beam.