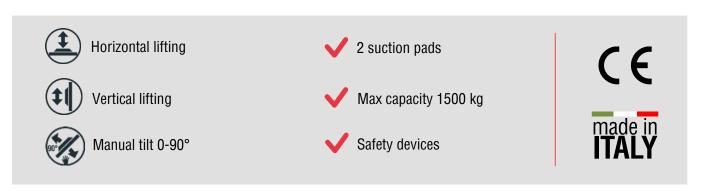

The **manual tilting** system allows a vertical – horizontal movement and vice versa. The maximum capacity of the lift depends on the size of the suction plates.

Equipped with an **audio-visual alarm control** unit that warns the operator of possible dangerous situations. The vacuum gauge with coloured scale allows constant control of the vacuum level reached. Present a **filtering system** for dust and condensation.

#### **Technical specification**

| Application       | Not porous materials                                              |  |  |  |
|-------------------|-------------------------------------------------------------------|--|--|--|
| Lifting capacity  | Models up to 1500 kg                                              |  |  |  |
| Suction pads      | Nr. 2 suction pads                                                |  |  |  |
| Load movement     | Manual tilt 0-90°                                                 |  |  |  |
| Operating system  | Electric vacuum pump 220V 1 ph or 400 3ph - 50Hz                  |  |  |  |
| Vacuum system     | Vacuum circuit, complete of vacuum reserve and non return valve   |  |  |  |
| Control           | Manual valve on the lifter's frame                                |  |  |  |
|                   | Release of the load by dual action security command               |  |  |  |
| Standard features | On-off double sliding valve with safety                           |  |  |  |
|                   | Audible and visual low vacuum warning devices                     |  |  |  |
|                   | Vacuum gauge with colored scale, vacuum filter, non return valves |  |  |  |
| Optional          | White gaskets                                                     |  |  |  |
|                   | Holder for hoist command                                          |  |  |  |