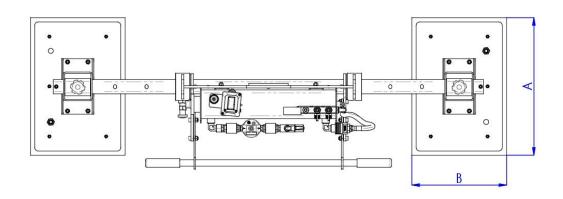

### **Technical drawing**

## **Series M2EB**

Kg max **1500** 

| Product code | Lifting capacity | A   | В   | Н   |
|--------------|------------------|-----|-----|-----|
| M2EB 250     | 250              | 480 | 230 | 650 |
| M2EB 500     | 500              | 480 | 330 | 650 |
| M2EB 1000    | 1000             | 630 | 430 | 650 |
| M2EB 1500    | 1500             | 830 | 480 | 650 |

<sup>\*</sup>L = 1500mm. On request different lengths of the cross-beam.