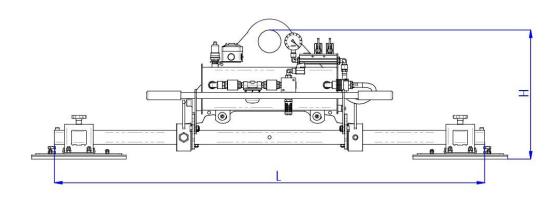

### **Technical drawing**

## **Series M2EB**

Kg max **1500** 

| Product code | Lifting capacity | A   | В   | Н   |
|--------------|------------------|-----|-----|-----|
| M2EB 250     | 250              | 480 | 230 | 650 |
| M2EB 500     | 500              | 480 | 330 | 650 |
| M2EB 1000    | 1000             | 630 | 430 | 650 |
| M2EB 1500    | 1500             | 830 | 480 | 650 |

<sup>\*</sup>L = 1500mm. On request different lengths of the cross-beam.