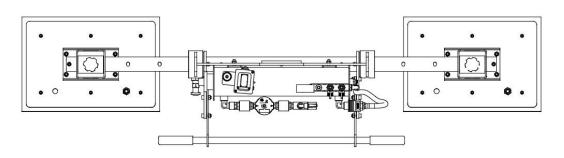

### **Technical drawing**

## **Series M2EB**

Kg max **1500** 

| Product code | Lifting capacity | A   | В   | Н   |
|--------------|------------------|-----|-----|-----|
| M2EB 250     | 250              | 480 | 230 | 650 |
| M2EB 500     | 500              | 480 | 330 | 650 |
| M2EB 1000    | 1000             | 630 | 430 | 650 |
| M2EB 1500    | 1500             | 830 | 480 | 650 |