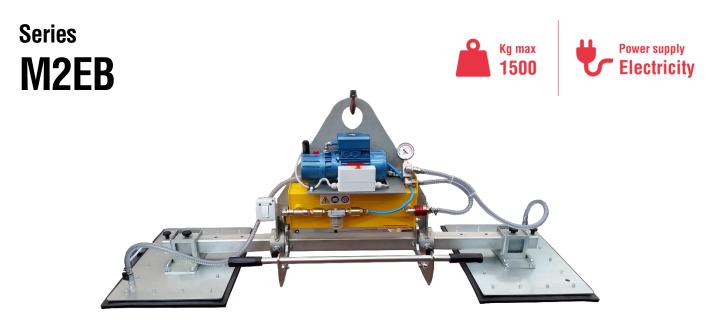

# **Vacuum lifter**

The M2EB is a series of Vacuum Lifters which contains a wide range of 2-plates models with **capacities ranging from 250 kg** to **1500 kg**. The M2EB series is electric powered and it can be produced with voltage 220V 1phase or 400V 3phases.

The **manual tilting** system allows a vertical – horizontal movement and vice versa. The maximum capacity of the lift depends on the size of the suction plates.

Equipped with an **audio-visual alarm control** unit that warns the operator of possible dangerous situations. The vacuum gauge with coloured scale allows constant control of the vacuum level reached. Present a **filtering system** for dust and condensation.

## **Series M2EB**

Kg max **1500** 

| Product code | Lifting capacity | A   | В   | Н   |
|--------------|------------------|-----|-----|-----|
| M2EB 250     | 250              | 480 | 230 | 650 |
| M2EB 500     | 500              | 480 | 330 | 650 |
| M2EB 1000    | 1000             | 630 | 430 | 650 |
| M2EB 1500    | 1500             | 830 | 480 | 650 |