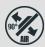

### **Technical drawing**

## **Series P3A**

| Product code | Lifting capacity | Central pad<br>A1 x B1 | Lateral pads<br>A x B | Н   |
|--------------|------------------|------------------------|-----------------------|-----|
| P3A 375      | 375              | 480 x 230              | 480 x 230             | 870 |
| P3A 625      | 625              | 480 x 230              | 480 x 330             | 870 |
| P3A 750      | 750              | 480 x 330              | 480 x 330             | 955 |
| P3A 1000     | 1000             | 630 x 330              | 630 x 330             | 870 |
| P3A 1200     | 1200             | 630 x 280              | 630 x 430             | 870 |
| P3A 1500     | 1500             | 630 x 430              | 630 x 430             | 955 |
| P3A 2000     | 2000             | 830 x 480              | 830 x 480             | 955 |

<sup>\*</sup>L standard dimension is mm 1500; on request different lengths.