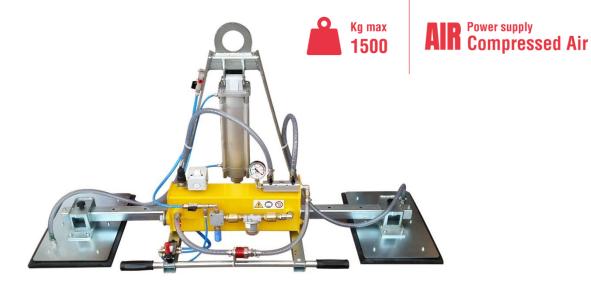

# Series P2A

The P2A series of Vacuum Lifters is a range of 2-pads models with lifting capacity **from 500 kg** to **1500 kg**. The P2A series is powered by compressed air. The **pneumatic tilting system** allows an assisted movement vertical – horizontal of the load and vice versa, controlled by a joystick on the lifter's handle. The maximum capacity of the lifter depends on the dimension of the suction plates.

Equipped with an **audio-visual alarm** control unit that warns the operator of possible dangerous situations. The vacuum gauge with coloured scale allows constant control of the vacuum level reached.

Present a **filtering system for dust and condensation**. The central beam is 1500mm long as standard; on request it's possible to build it with different lengths.

Horizontal lifting

2 suction pads

Vertical lifting

Max capacity 1500 kg

Pneumatic tilt 0-90°

Safety devices