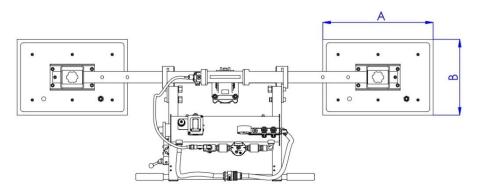

### **Technical drawing**

## **Series P2A**

| Product code | Lifting capacity | A   | В   | Н   |
|--------------|------------------|-----|-----|-----|
| P2A 250      | 250              | 480 | 230 | 870 |
| P2A 500      | 500              | 480 | 330 | 870 |
| P2A 1000     | 1000             | 630 | 430 | 870 |
| P2A 1500     | 1500             | 830 | 480 | 955 |