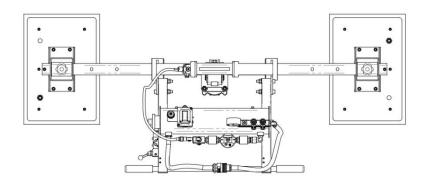

### **Technical drawing**

## **Series P2A**

| Product code | Lifting capacity | A   | В   | Н   |
|--------------|------------------|-----|-----|-----|
| P2A 250      | 250              | 480 | 230 | 870 |
| P2A 500      | 500              | 480 | 330 | 870 |
| P2A 1000     | 1000             | 630 | 430 | 870 |
| P2A 1500     | 1500             | 830 | 480 | 955 |

<sup>\*</sup>L standard dimension is mm 1500; on request different lengths.