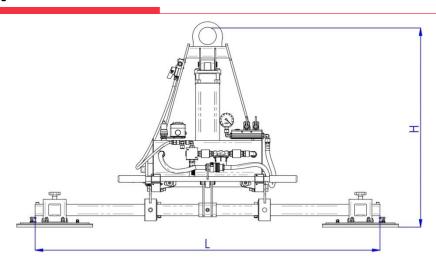

### **Technical drawing**

## **Series P2A**

| Product code | Lifting capacity | A   | В   | Н   |
|--------------|------------------|-----|-----|-----|
| P2A 250      | 250              | 480 | 230 | 870 |
| P2A 500      | 500              | 480 | 330 | 870 |
| P2A 1000     | 1000             | 630 | 430 | 870 |
| P2A 1500     | 1500             | 830 | 480 | 955 |

<sup>\*</sup>L standard dimension is mm 1500; on request different lengths.