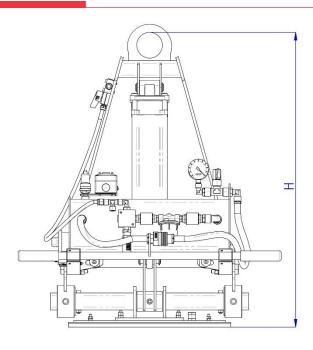

### **Technical drawing**

### **Series P1A**

**Kg max 1000** 

| Product code | Lifting capacity | A   | В   | н   |
|--------------|------------------|-----|-----|-----|
| P1A 125      | 125              | 480 | 230 | 880 |
| P1A 200      | 200              | 730 | 190 | 880 |
| P1A 250      | 250              | 630 | 280 | 880 |
| P1A 300      | 300              | 630 | 330 | 880 |
| P1A 500      | 500              | 630 | 430 | 880 |
| P1A 750      | 750              | 830 | 480 | 955 |
| P1A 1000     | 1000             | 960 | 530 | 955 |