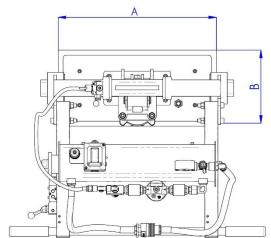

### **Technical drawing**

### **Series P1A**

**Kg max 1000** 

| Product code | Lifting capacity | A   | В   | н   |
|--------------|------------------|-----|-----|-----|
| P1A 125      | 125              | 480 | 230 | 880 |
| P1A 200      | 200              | 730 | 190 | 880 |
| P1A 250      | 250              | 630 | 280 | 880 |
| P1A 300      | 300              | 630 | 330 | 880 |
| P1A 500      | 500              | 630 | 430 | 880 |
| P1A 750      | 750              | 830 | 480 | 955 |
| P1A 1000     | 1000             | 960 | 530 | 955 |