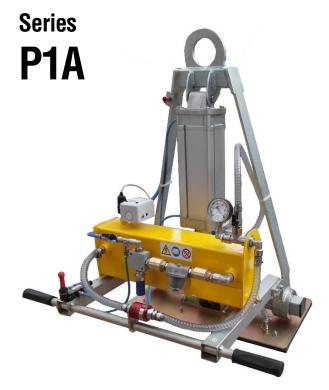

## **Vacuum lifter**

The P1A series of Vacuum Lifters is a range of single pad models with lifting capacity from 125 kg to 1000 kg. The P1A series is powered by compressed air. The pneumatic tilting system allows an assisted movement vertical — horizontal of the load and vice versa, controlled by a joystick on the lifter's handle. The maximum capacity of the lifter depends on the dimension of the suction plates.

Equipped with an **audio-visual alarm** control unit that warns the operator of possible dangerous situations. The vacuum gauge with coloured scale allows constant control of the vacuum level reached. Present a **filtering system for dust and condensation**.

Horizontal lifting

Vertical lifting

Pneumatic tilt 0-90°

1 suction pad

Max capacity 1000 kg

Safety devices

#### **Technical specification**

| Application       | Not porous materials                                              |  |  |  |
|-------------------|-------------------------------------------------------------------|--|--|--|
| Lifting capacity  | Models up to 1000 kg                                              |  |  |  |
| Suction pads      | Nr. 1 suction pad                                                 |  |  |  |
| Load movement     | Powered tilt 0-90°                                                |  |  |  |
|                   | Activation of tilting by joystick command                         |  |  |  |
| Operating system  | Compressed air                                                    |  |  |  |
| Vacuum system     | Vacuum circuit, complete of vacuum reserve and non return valve   |  |  |  |
| Control           | Manual valve on the lifter's frame                                |  |  |  |
|                   | Release of the load by dual action security command               |  |  |  |
| Standard features | On-off double sliding valve with safety                           |  |  |  |
|                   | Audible and visual low vacuum warning devices                     |  |  |  |
|                   | Vacuum gauge with colored scale, vacuum filter, non return valves |  |  |  |
| Optional          | White gaskets                                                     |  |  |  |
|                   | Parking stand with wheels                                         |  |  |  |
|                   | Holder for hoist command                                          |  |  |  |