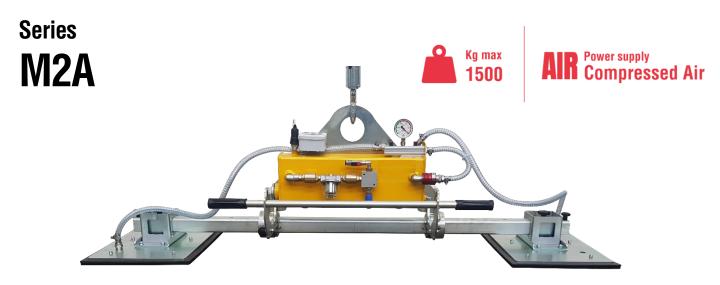

## **Vacuum lifter**

The M2A is a series of Vacuum Lifters which contains a wide range of 2-plates models with capacities ranging from 250 kg

to 1500 kg. The M2A series is compressed air powered. The **manual tilting system** allows a vertical – horizontal movement and vice versa. The maximum capacity of the lift depends on the size of the suction plates.

It is equipped with an **audio-visual alarm** control unit that warns the operator of possible dangerous situations. The vacuum gauge with coloured scale allows constant control of the vacuum level reached. It is present a **filtering system** for dust and condensation.

#### **Technical specification**

| Application       | Marble and granite slabs - not porous materials                   |  |  |
|-------------------|-------------------------------------------------------------------|--|--|
| Lifting capacity  | Models up to 1500 kg                                              |  |  |
| Suction pads      | Nr. 2 suction pads                                                |  |  |
| Load movement     | Manual tilt 0-90°                                                 |  |  |
| Operating system  | Compressed air                                                    |  |  |
| Vacuum system     | Vacuum circuit, complete of vacuum reserve and non return valve   |  |  |
| Control           | Manual valve on the lifter's frame                                |  |  |
|                   | Release of the load by dual action security command               |  |  |
| Standard features | On-off double sliding valve with safety                           |  |  |
|                   | Audible and visual low vacuum warning devices                     |  |  |
|                   | Vacuum gauge with colored scale, vacuum filter, non return valves |  |  |
| Optional          | White gaskets                                                     |  |  |
|                   | Holder for hoist command                                          |  |  |