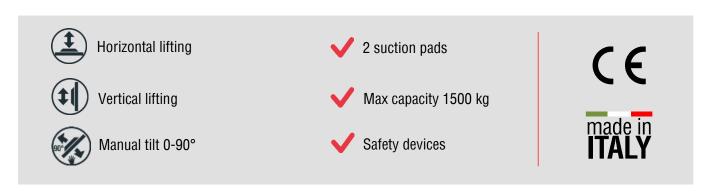

## **Vacuum lifter**

The M2A is a series of Vacuum Lifters which contains a wide range of 2-plates models with capacities ranging from 250 kg

to 1500 kg. The M2A series is compressed air powered. The **manual tilting system** allows a vertical – horizontal movement and vice versa. The maximum capacity of the lift depends on the size of the suction plates.

#### **Technical specification**

| Application       | Marble and granite slabs - not porous materials                   |  |  |
|-------------------|-------------------------------------------------------------------|--|--|
| Lifting capacity  | Models up to 1500 kg                                              |  |  |
| Suction pads      | Nr. 2 suction pads                                                |  |  |
| Load movement     | Manual tilt 0-90°                                                 |  |  |
| Operating system  | Compressed air                                                    |  |  |
| Vacuum system     | Vacuum circuit, complete of vacuum reserve and non return valve   |  |  |
| Control           | Manual valve on the lifter's frame                                |  |  |
|                   | Release of the load by dual action security command               |  |  |
| Standard features | On-off double sliding valve with safety                           |  |  |
|                   | Audible and visual low vacuum warning devices                     |  |  |
|                   | Vacuum gauge with colored scale, vacuum filter, non return valves |  |  |
| Optional          | White gaskets                                                     |  |  |
|                   | Holder for hoist command                                          |  |  |