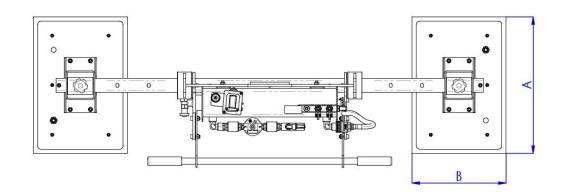

### **Technical drawing**

## **Series M2A**

Kg max **1500** 

| Product code | Lifting capacity | Pads dimensions | Н   |
|--------------|------------------|-----------------|-----|
|              | KG               | A x B mm        | mm  |
| M2A 250      | 250              | 480 x 230       | 380 |
| M2A 500      | 500              | 480 x 330       | 380 |
| M2A 1000     | 1000             | 630 x 430       | 380 |
| M2A 1500     | 1500             | 830 x 480       | 450 |