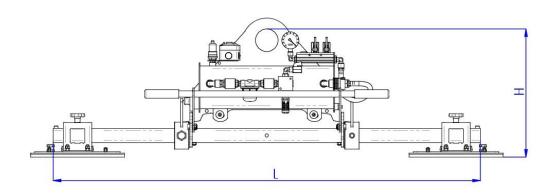

### **Technical drawing**

## **Series M2A**

Kg max **1500** 

| Product code | Lifting capacity | Pads dimensions | Н   |
|--------------|------------------|-----------------|-----|
|              | KG               | A x B mm        | mm  |
| M2A 250      | 250              | 480 x 230       | 380 |
| M2A 500      | 500              | 480 x 330       | 380 |
| M2A 1000     | 1000             | 630 x 430       | 380 |
| M2A 1500     | 1500             | 830 x 480       | 450 |

L: 1500 mm; on request other lengths.