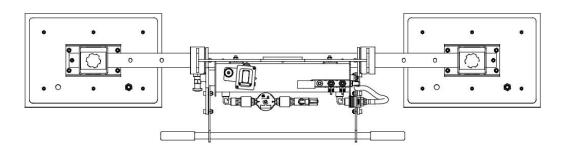

acuum circuit, complete of vacuum reserve and non return valve   |  |  |
| Control           | Manual valve on the lifter's frame                                |  |  |
|                   | Release of the load by dual action security command               |  |  |
| Standard features | On-off double sliding valve with safety                           |  |  |
|                   | Audible and visual low vacuum warning devices                     |  |  |
|                   | Vacuum gauge with colored scale, vacuum filter, non return valves |  |  |
| Optional          | White gaskets                                                     |  |  |
|                   | Holder for hoist command                                          |  |  |



# **Vacuum lifter**

### **Technical drawing**







## **Series M2A**



Kg max **1500** 

| Product code | Lifting capacity | Pads dimensions | Н   |
|--------------|------------------|-----------------|-----|
|              | KG               | A x B mm        | mm  |
| M2A 250      | 250              | 480 x 230       | 380 |
| M2A 500      | 500              | 480 x 330       | 380 |
| M2A 1000     | 1000             | 630 x 430       | 380 |
| M2A 1500     | 1500             | 830 x 480       | 450 |

L: 1500 mm; on request other lengths.