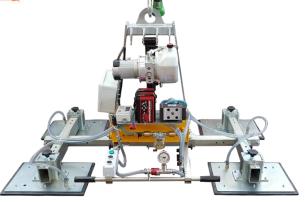

## **Vacuum Stone Lifter** serie O4B

- 4 suction pads
- oil dynamic tilting system
- lifting capacity up to 2.000 kg
- low vacuum warning device