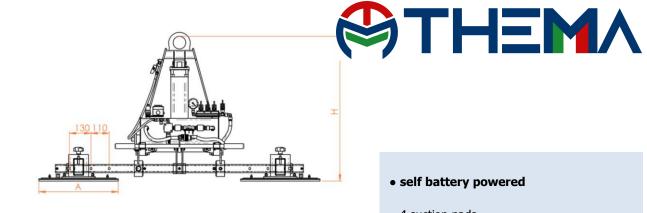

## **Technical specification**

| Application       | Not porous stones                                                                                          |  |  |  |
|-------------------|------------------------------------------------------------------------------------------------------------|--|--|--|
| Lifting capacity  | Up to 2000 kg                                                                                              |  |  |  |
| Suction pads      | No. 4 rectangular suction pads on two arms                                                                 |  |  |  |
| Crossbeam         | L 1500 mm                                                                                                  |  |  |  |
| Load movement     | 0-90° oil dynamic tilt (horizontal/vertical)                                                               |  |  |  |
| Operating system  | DC vacuum pump powered by on board batteries<br>High capacity re-chargeable batteries<br>Battery gauge     |  |  |  |
| Vacuum system     | Vacuum circuit, complete of vacuum reserve and non return valve                                            |  |  |  |
| Weight of lifter  | Depends on the configuration                                                                               |  |  |  |
| Control           | Slider valve control for suction/release on the lifter release of the load by dual action security command |  |  |  |
| Standard features | Audible and visual low vacuum warning devices Vacuum gauge with colored scale Battery charge indicator     |  |  |  |

## **Available models**

| Product code | Lifting capacity | A   | В   | Н   |
|--------------|------------------|-----|-----|-----|
| O4B 500      | 500              | 480 | 230 | 960 |
| O4B 1000     | 1000             | 480 | 330 | 960 |
| O4B 1500     | 1500             | 630 | 330 | 960 |
| O4B 2000     | 2000             | 630 | 430 | 960 |