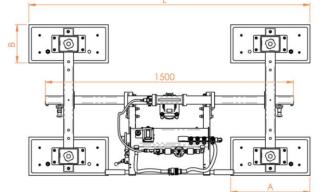

## **Technical specification**

| Application       | Not porous stones                                                                                          |  |  |  |
|-------------------|------------------------------------------------------------------------------------------------------------|--|--|--|
| Lifting capacity  | Up to 2000 kg                                                                                              |  |  |  |
| Suction pads      | No. 4 rectangular suction pads on two arms                                                                 |  |  |  |
| Crossbeam         | L 1500 mm                                                                                                  |  |  |  |
| Load movement     | 0-90° oil dynamic tilt (horizontal/vertical)                                                               |  |  |  |
| Operating system  | DC vacuum pump powered by on board batteries<br>High capacity re-chargeable batteries<br>Battery gauge     |  |  |  |
| Vacuum system     | Vacuum circuit, complete of vacuum reserve and non return valve                                            |  |  |  |
| Weight of lifter  | Depends on the configuration                                                                               |  |  |  |
| Control           | Slider valve control for suction/release on the lifter release of the load by dual action security command |  |  |  |
| Standard features | Audible and visual low vacuum warning devices Vacuum gauge with colored scale Battery charge indicator     |  |  |  |

## **Available models**

| Product code | Lifting capacity | A   | В   | Н   |
|--------------|------------------|-----|-----|-----|
| O4B 500      | 500              | 480 | 230 | 960 |
| O4B 1000     | 1000             | 480 | 330 | 960 |
| O4B 1500     | 1500             | 630 | 330 | 960 |
| O4B 2000     | 2000             | 630 | 430 | 960 |