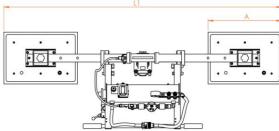

## Available models

| Product code | Lifting capacity | A   | В   | Н |
|--------------|------------------|-----|-----|---|
| O2B 250      | 250              | 480 | 230 |   |
| O2B 500      | 500              | 480 | 330 |   |
| O2B 700      | 700              | 630 | 330 |   |
| O2B 1000     | 1000             | 630 | 430 |   |
| O2B 1500     | 1500             | 830 | 480 |   |