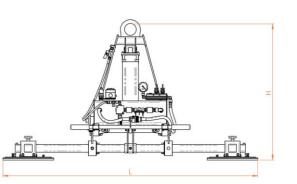

## **Technical specification**

| Application       | Not porous stones                                                                                                           |  |  |
|-------------------|-----------------------------------------------------------------------------------------------------------------------------|--|--|
| Lifting capacity  | Up to 1500 kg                                                                                                               |  |  |
| Suction pads      | No. 2 rectangular suction pads                                                                                              |  |  |
| Load movement     | 0-90° oil dynamic tilt (horizontal/vertical)                                                                                |  |  |
| Operating system  | DC vacuum pump powered by on board batteries<br>High capacity re-chargeable batteries<br>Battery gauge                      |  |  |
| Vacuum system     | Vacuum circuit, complete of vacuum reserve and non return valve                                                             |  |  |
| Weight of lifter  | Depends on the configuration                                                                                                |  |  |
| Control           | Slider valve for suction/release on the lifter release of the load by dual action security command                          |  |  |
| Standard features | On-off double sliding valve with safety<br>Audible and visual low vacuum warning devices<br>Vacuum gauge with colored scale |  |  |

## Available models

| Product code | Lifting capacity | A   | В   | Н |
|--------------|------------------|-----|-----|---|
| O2B 250      | 250              | 480 | 230 |   |
| O2B 500      | 500              | 480 | 330 |   |
| O2B 700      | 700              | 630 | 330 |   |
| O2B 1000     | 1000             | 630 | 430 |   |
| O2B 1500     | 1500             | 830 | 480 |   |