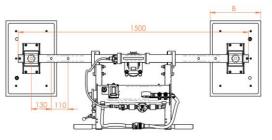

## Available models

| Product code | Lifting capacity | A   | В   | Н |
|--------------|------------------|-----|-----|---|
| O2B 250      | 250              | 480 | 230 |   |
| O2B 500      | 500              | 480 | 330 |   |
| O2B 700      | 700              | 630 | 330 |   |
| O2B 1000     | 1000             | 630 | 430 |   |
| O2B 1500     | 1500             | 830 | 480 |   |