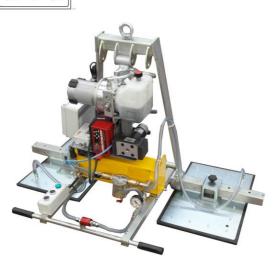

## Vacuum Stone Lifter **Serie O2B**

## **Technical specification**

| Application       | Not porous stones                                                                                                           |  |  |
|-------------------|-----------------------------------------------------------------------------------------------------------------------------|--|--|
| Lifting capacity  | Up to 1500 kg                                                                                                               |  |  |
| Suction pads      | No. 2 rectangular suction pads                                                                                              |  |  |
| Load movement     | 0-90° oil dynamic tilt (horizontal/vertical)                                                                                |  |  |
| Operating system  | DC vacuum pump powered by on board batteries<br>High capacity re-chargeable batteries<br>Battery gauge                      |  |  |
| Vacuum system     | Vacuum circuit, complete of vacuum reserve and non return valve                                                             |  |  |
| Weight of lifter  | Depends on the configuration                                                                                                |  |  |
| Control           | Slider valve for suction/release on the lifter release of the load by dual action security command                          |  |  |
| Standard features | On-off double sliding valve with safety<br>Audible and visual low vacuum warning devices<br>Vacuum gauge with colored scale |  |  |

## • self battery powered

- 2 suction pads
- oil dynamic tilting system
- lifting capacity up to 1.500 kg
- low vacuum warning device