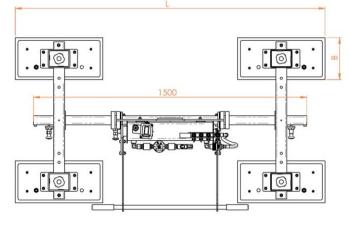

## Available models

| Product code | Lifting capacity | A   | В   | Н   |
|--------------|------------------|-----|-----|-----|
| M4B 500      | 500              | 480 | 230 | 450 |
| M4B 1000     | 1000             | 480 | 330 | 450 |
| M4B 1500     | 1500             | 630 | 330 | 450 |
| M4B 2000     | 2000             | 630 | 430 | 450 |