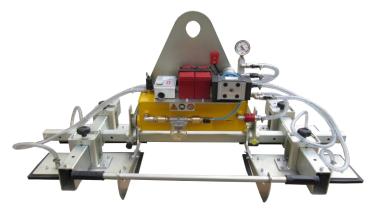

## **Technical specification**

| Application       | Not porous stones                                                                                                                                       |  |  |
|-------------------|---------------------------------------------------------------------------------------------------------------------------------------------------------|--|--|
| Lifting capacity  | Up to 2000 kg                                                                                                                                           |  |  |
| Suction pads      | No. 4 rectangular suction pads                                                                                                                          |  |  |
| Load movement     | 0-90° manual tilt (horizontal/vertical)                                                                                                                 |  |  |
| Operating system  | DC vacuum pump powered by on board batteries<br>High capacity re-chargeable batteries<br>Battery gauge                                                  |  |  |
| Vacuum system     | Vacuum circuit, complete of vacuum reserve and non return valve                                                                                         |  |  |
| Weight of lifter  | Depends on the configuration                                                                                                                            |  |  |
| Control           | Slider valve control for suction/release on the lifter release of the load by dual action security command                                              |  |  |
| Standard features | On-off double sliding valve with safety<br>Audible and visual low vacuum warning devices<br>Vacuum gauge with colored scale<br>Battery charger 240 Volt |  |  |

- self battery powered
- 4 suction pads
- tilting system from horizontal to vertical
- lifting capacity up to 2.000 kg
- low vacuum warning device