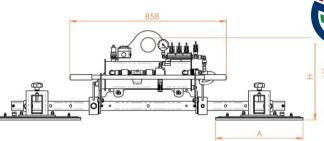

## Available models

| Product code | Lifting capacity | A   | В   | Н   |
|--------------|------------------|-----|-----|-----|
| M4B 500      | 500              | 480 | 230 | 450 |
| M4B 1000     | 1000             | 480 | 330 | 450 |
| M4B 1500     | 1500             | 630 | 330 | 450 |
| M4B 2000     | 2000             | 630 | 430 | 450 |