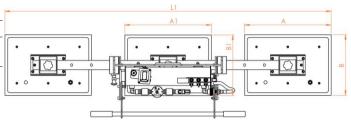

## **Technical specification**

| Application       | Not porous stones                                                                                                                              |  |  |  |  |
|-------------------|------------------------------------------------------------------------------------------------------------------------------------------------|--|--|--|--|
| Lifting capacity  | Up to 2000 kg                                                                                                                                  |  |  |  |  |
| Suction pads      | No. 3 rectangular suction pads                                                                                                                 |  |  |  |  |
| Load movement     | 0-90° manual tilt (horizontal/vertical)                                                                                                        |  |  |  |  |
| Operating system  | DC vacuum pump powered by on board batteries<br>High capacity re-chargeable batteries<br>Battery gauge                                         |  |  |  |  |
| Vacuum system     | Vacuum circuit, complete of vacuum reserve and non return valve                                                                                |  |  |  |  |
| Weight of lifter  | Depends on the configuration                                                                                                                   |  |  |  |  |
| Control           | Slider valve control for suction/release on the lifter release of the load by dual action security command                                     |  |  |  |  |
| Standard features | On-off double sliding valve with safety Audible and visual low vacuum warning devices Vacuum gauge with colored scale Battery charger 240 Volt |  |  |  |  |