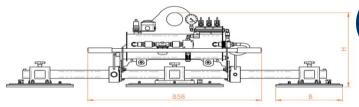

## **Available models**

| Product code | Lifting capacity | Dimension of pads |     |              |     |
|--------------|------------------|-------------------|-----|--------------|-----|
|              |                  | Central pad       |     | Lateral pads |     |
|              |                  | Α                 | В   | Α            | В   |
| M3B 375      | 375              | 480               | 230 | 480          | 230 |
| M3B 625      | 625              | 480               | 230 | 480          | 330 |
| M3B 750      | 750              | 480               | 330 | 480          | 330 |
| M3B 900      | 900              | 480               | 330 | 630          | 330 |
| M3B 1000     | 1000             | 630               | 330 | 630          | 330 |
| M3B 1200     | 1200             | 630               | 280 | 630          | 430 |
| M3B 1500     | 1500             | 630               | 430 | 630          | 430 |
| M3B 2000     | 2000             | _                 |     |              |     |