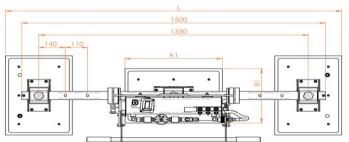

## **Technical specification**

| Application       | Not porous stones                                                                                                                              |  |  |  |  |
|-------------------|------------------------------------------------------------------------------------------------------------------------------------------------|--|--|--|--|
| Lifting capacity  | Up to 2000 kg                                                                                                                                  |  |  |  |  |
| Suction pads      | No. 3 rectangular suction pads                                                                                                                 |  |  |  |  |
| Load movement     | 0-90° manual tilt (horizontal/vertical)                                                                                                        |  |  |  |  |
| Operating system  | DC vacuum pump powered by on board batteries<br>High capacity re-chargeable batteries<br>Battery gauge                                         |  |  |  |  |
| Vacuum system     | Vacuum circuit, complete of vacuum reserve and non return valve                                                                                |  |  |  |  |
| Weight of lifter  | Depends on the configuration                                                                                                                   |  |  |  |  |
| Control           | Slider valve control for suction/release on the lifter release of the load by dual action security command                                     |  |  |  |  |
| Standard features | On-off double sliding valve with safety Audible and visual low vacuum warning devices Vacuum gauge with colored scale Battery charger 240 Volt |  |  |  |  |