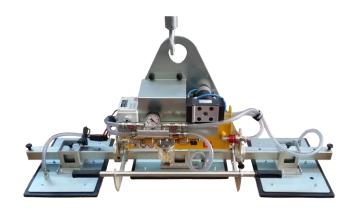

## Vacuum Stone Lifter **Serie M3B**

## • self battery powered

- 3 suction pads
- tilting system from horizontal to vertical
- lifting capacity up to 2.000 kg
- Low vacuum warning device