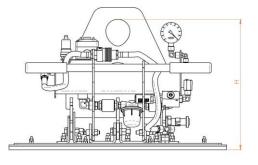

## **Technical specification**

| Application       | Not porous stones (marble, granite)                                                                                                              |  |  |  |
|-------------------|--------------------------------------------------------------------------------------------------------------------------------------------------|--|--|--|
| Lifting capacity  | Up to 750 kg                                                                                                                                     |  |  |  |
| Suction pads      | No. 1 rectangular suction pad                                                                                                                    |  |  |  |
| Load movement     | 0-90° manual tilt (horizontal/vertical)                                                                                                          |  |  |  |
| Operating system  | DC vacuum pump powered by on board batteries<br>High capacity re-chargeable batteries<br>Battery gauge                                           |  |  |  |
| Vacuum system     | Vacuum circuit, complete of vacuum reserve and non return valve                                                                                  |  |  |  |
| Weight of lifter  | Depends on the configuration                                                                                                                     |  |  |  |
| Control           | Slider valve control for suction/release on the lifter release of the load by dual action security command                                       |  |  |  |
| Standard features | On-off sliding valve with safety<br>Audible and visual low vacuum warning devices<br>Vacuum gauge with colored scale<br>Battery charger 240 Volt |  |  |  |

## • self battery powered

- 1 suction pad
- tilting system from horizontal to vertical
- lifting capacity up to 750 kg
- low vacuum warning device

## **Available models**

| Product code | Lifting capacity | A   | В   | Н   |
|--------------|------------------|-----|-----|-----|
| M1B 125      | 125              | 480 | 230 | 550 |
| M1B 200      | 200              | 730 | 190 | 550 |
| M1B 250      | 250              | 630 | 280 | 550 |
| M1B 300      | 300              | 630 | 330 | 550 |
| M1B 500      | 500              | 630 | 430 | 550 |
| M1B 750      | 750              | 830 | 480 | 640 |
| M1B 1000     | 1000             | 960 | 530 | 640 |