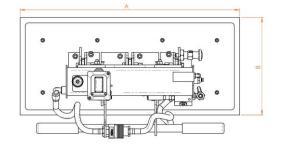

## **Available models**

| Product code | Lifting capacity | A   | В   | Н   |
|--------------|------------------|-----|-----|-----|
| M1B 125      | 125              | 480 | 230 | 550 |
| M1B 200      | 200              | 730 | 190 | 550 |
| M1B 250      | 250              | 630 | 280 | 550 |
| M1B 300      | 300              | 630 | 330 | 550 |
| M1B 500      | 500              | 630 | 430 | 550 |
| M1B 750      | 750              | 830 | 480 | 640 |
| M1B 1000     | 1000             | 960 | 530 | 640 |