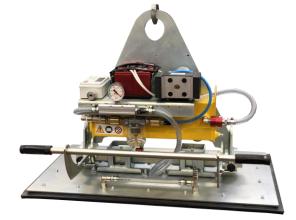

## Vacuum Stone Lifter **Serie M1B**

## • self battery powered

- 1 suction pad
- tilting system from horizontal to vertical
- lifting capacity up to 750 kg
- low vacuum warning device