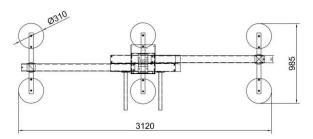

## **Technical specification**

| Application                     | Metal sheet, stainless steel, aluminum, plastic panels                                                                                                                                                                                              |
|---------------------------------|-----------------------------------------------------------------------------------------------------------------------------------------------------------------------------------------------------------------------------------------------------|
| Lifting capacity                | 1000 kg                                                                                                                                                                                                                                             |
| Suction pads                    | No. 6 suction pads in vulcanized rubber, diameter 310 mm<br>Suction pads with spring supports<br>Exclusion of suction pads by cross arm                                                                                                             |
| Frame                           | Steel TELESCOPIC frame structure fixed in horizontal position Telescopic frame that permits 3 different configuration Min 1366 mm – max 3120 mm The suction pads are distributed on three cross arms Adjustable position of suction pads on the arm |
| Operating system                | Electric 400V 3 phase 50Hz or 220V 1 phase 50Hz > to specify at order                                                                                                                                                                               |
| Vacuum system<br>Safety systems | Vacuum circuit with vacuum reservoir, non-return valve, vacuum filter Vacuum gauge with colored scale Audio visual low vacuum waring powered independently and with back up battery                                                                 |
| Weight of lifter                | Depends on the configuration                                                                                                                                                                                                                        |
| Command                         | Suction and release by slide valve command with safety system The command valve in positioned on telescopic handle                                                                                                                                  |

- Electric operating system
- Telescopic frame from 1366 to 3120 mm
- Telescopic handle
- 6 suction pad d.310 mm
- fixed frame for horizontal lifting
- lifting capacity 1000 kg
- Safety devices