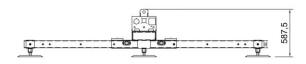

## **Technical specification**

| Application                     | Metal sheet, stainless steel, aluminum, plastic panels                                                                                                                                                                                              |
|---------------------------------|-----------------------------------------------------------------------------------------------------------------------------------------------------------------------------------------------------------------------------------------------------|
| Lifting capacity                | 1000 kg                                                                                                                                                                                                                                             |
| Suction pads                    | No. 6 suction pads in vulcanized rubber, diameter 310 mm<br>Suction pads with spring supports<br>Exclusion of suction pads by cross arm                                                                                                             |
| Frame                           | Steel TELESCOPIC frame structure fixed in horizontal position Telescopic frame that permits 3 different configuration Min 1366 mm – max 3120 mm The suction pads are distributed on three cross arms Adjustable position of suction pads on the arm |
| Operating system                | Electric 400V 3 phase 50Hz or 220V 1 phase 50Hz > to specify at order                                                                                                                                                                               |
| Vacuum system<br>Safety systems | Vacuum circuit with vacuum reservoir, non-return valve, vacuum filter Vacuum gauge with colored scale Audio visual low vacuum waring powered independently and with back up battery                                                                 |
| Weight of lifter                | Depends on the configuration                                                                                                                                                                                                                        |
| Command                         | Suction and release by slide valve command with safety system The command valve in positioned on telescopic handle                                                                                                                                  |