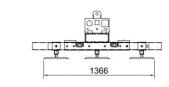

## **Technical specification**

| Application                     | Metal sheet, stainless steel, aluminum, plastic panels                                                                                                                                                                                              |
|---------------------------------|-----------------------------------------------------------------------------------------------------------------------------------------------------------------------------------------------------------------------------------------------------|
| Lifting capacity                | 1000 kg                                                                                                                                                                                                                                             |
| Suction pads                    | No. 6 suction pads in vulcanized rubber, diameter 310 mm<br>Suction pads with spring supports<br>Exclusion of suction pads by cross arm                                                                                                             |
| Frame                           | Steel TELESCOPIC frame structure fixed in horizontal position Telescopic frame that permits 3 different configuration Min 1366 mm – max 3120 mm The suction pads are distributed on three cross arms Adjustable position of suction pads on the arm |
| Operating system                | Electric 400V 3 phase 50Hz or 220V 1 phase 50Hz > to specify at order                                                                                                                                                                               |
| Vacuum system<br>Safety systems | Vacuum circuit with vacuum reservoir, non-return valve, vacuum filter Vacuum gauge with colored scale Audio visual low vacuum waring powered independently and with back up battery                                                                 |
| Weight of lifter                | Depends on the configuration                                                                                                                                                                                                                        |
| Command                         | Suction and release by slide valve command with safety system The command valve in positioned on telescopic handle                                                                                                                                  |

- Electric operating system
- Telescopic frame from 1366 to 3120 mm
- Telescopic handle
- 6 suction pad d.310 mm
- fixed frame for horizontal lifting
- lifting capacity 1000 kg
- Safety devices