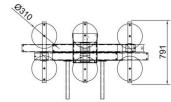

## **Technical specification**

| Application                     | Metal sheet, stainless steel, aluminum, plastic panels                                                                                                                                                                                              |
|---------------------------------|-----------------------------------------------------------------------------------------------------------------------------------------------------------------------------------------------------------------------------------------------------|
| Lifting capacity                | 1000 kg                                                                                                                                                                                                                                             |
| Suction pads                    | No. 6 suction pads in vulcanized rubber, diameter 310 mm<br>Suction pads with spring supports<br>Exclusion of suction pads by cross arm                                                                                                             |
| Frame                           | Steel TELESCOPIC frame structure fixed in horizontal position Telescopic frame that permits 3 different configuration Min 1366 mm – max 3120 mm The suction pads are distributed on three cross arms Adjustable position of suction pads on the arm |
| Operating system                | Electric 400V 3 phase 50Hz or 220V 1 phase 50Hz > to specify at order                                                                                                                                                                               |
| Vacuum system<br>Safety systems | Vacuum circuit with vacuum reservoir, non-return valve, vacuum filter Vacuum gauge with colored scale Audio visual low vacuum waring powered independently and with back up battery                                                                 |
| Weight of lifter                | Depends on the configuration                                                                                                                                                                                                                        |
| Command                         | Suction and release by slide valve command with safety system The command valve in positioned on telescopic handle                                                                                                                                  |

- Electric operating system
- Telescopic frame from 1366 to 3120 mm
- Telescopic handle
- 6 suction pad d.310 mm
- fixed frame for horizontal lifting
- lifting capacity 1000 kg
- Safety devices