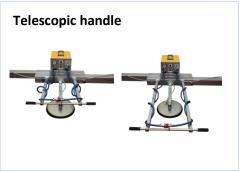

## **Technical specification**

| Application                     | Metal sheet, stainless steel, aluminum, plastic panels                                                                                                                                                                                              |
|---------------------------------|-----------------------------------------------------------------------------------------------------------------------------------------------------------------------------------------------------------------------------------------------------|
| Lifting capacity                | 1000 kg                                                                                                                                                                                                                                             |
| Suction pads                    | No. 6 suction pads in vulcanized rubber, diameter 310 mm<br>Suction pads with spring supports<br>Exclusion of suction pads by cross arm                                                                                                             |
| Frame                           | Steel TELESCOPIC frame structure fixed in horizontal position Telescopic frame that permits 3 different configuration Min 1366 mm – max 3120 mm The suction pads are distributed on three cross arms Adjustable position of suction pads on the arm |
| Operating system                | Electric 400V 3 phase 50Hz or 220V 1 phase 50Hz > to specify at order                                                                                                                                                                               |
| Vacuum system<br>Safety systems | Vacuum circuit with vacuum reservoir, non-return valve, vacuum filter Vacuum gauge with colored scale Audio visual low vacuum waring powered independently and with back up battery                                                                 |
| Weight of lifter                | Depends on the configuration                                                                                                                                                                                                                        |
| Command                         | Suction and release by slide valve command with safety system The command valve in positioned on telescopic handle                                                                                                                                  |

- Electric operating system
- Telescopic frame from 1366 to 3120 mm
- Telescopic handle
- 6 suction pad d.310 mm
- fixed frame for horizontal lifting
- lifting capacity 1000 kg
- Safety devices