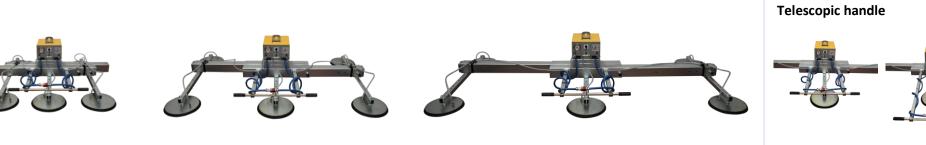

## **Technical specification**

| Application                     | Metal sheet, stainless steel, aluminum, plastic panels                                                                                                                                                                                              |
|---------------------------------|-----------------------------------------------------------------------------------------------------------------------------------------------------------------------------------------------------------------------------------------------------|
| Lifting capacity                | 1000 kg                                                                                                                                                                                                                                             |
| Suction pads                    | No. 6 suction pads in vulcanized rubber, diameter 310 mm<br>Suction pads with spring supports<br>Exclusion of suction pads by cross arm                                                                                                             |
| Frame                           | Steel TELESCOPIC frame structure fixed in horizontal position Telescopic frame that permits 3 different configuration Min 1366 mm – max 3120 mm The suction pads are distributed on three cross arms Adjustable position of suction pads on the arm |
| Operating system                | Electric 400V 3 phase 50Hz or 220V 1 phase 50Hz > to specify at order                                                                                                                                                                               |
| Vacuum system<br>Safety systems | Vacuum circuit with vacuum reservoir, non-return valve, vacuum filter Vacuum gauge with colored scale Audio visual low vacuum waring powered independently and with back up battery                                                                 |
| Weight of lifter                | Depends on the configuration                                                                                                                                                                                                                        |
| Command                         | Suction and release by slide valve command with safety system The command valve in positioned on telescopic handle                                                                                                                                  |

- Electric operating system
- Telescopic frame from 1366 to 3120 mm
- Telescopic handle
- 6 suction pad d.310 mm
- fixed frame for horizontal lifting
- lifting capacity 1000 kg
- Safety devices