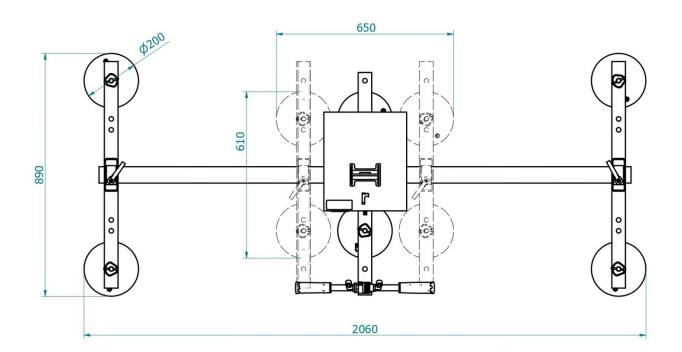

### **Technical drawing**

## Model FS6EB 500

| Pads |     | Capacity | L    | Arms |     | X (mm) |      | Y (mm) |     | Product code |
|------|-----|----------|------|------|-----|--------|------|--------|-----|--------------|
| nr.  | Ø   | kg       | mm   | nr.  | mm  | min    | max  | min    | max |              |
| 6    | 200 | 500      | 1950 | 3    | 830 | 650    | 2060 | 610    | 890 | FS6EB 500    |