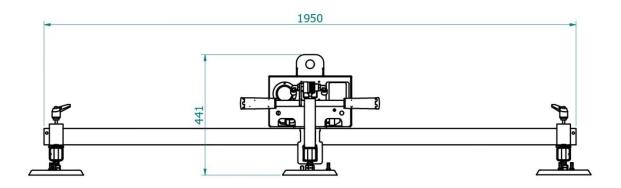

### **Technical drawing**

## Model FS6EB 500

| Pads |     | Capacity | L    | Arms |     | X (mm) |      | Y (mm) |     | Product code |
|------|-----|----------|------|------|-----|--------|------|--------|-----|--------------|
| nr.  | Ø   | kg       | mm   | nr.  | mm  | min    | max  | min    | max |              |
| 6    | 200 | 500      | 1950 | 3    | 830 | 650    | 2060 | 610    | 890 | FS6EB 500    |