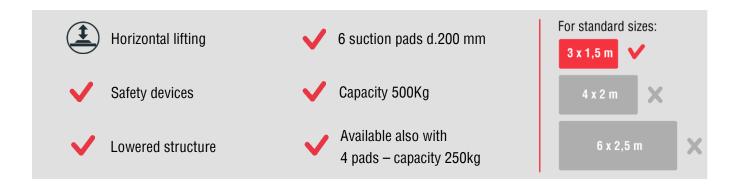

A special feature of the FS6 model is its **lowered structure** which significantly reduces the height below the hook. Horizontal fixed steel frame, 6 suction cups positioned on 3 arms and the arms can be **freely moved** along the crossbeam to adapt to different sheet sizes, make the FS6 lifter an excellent tool for handling sheets metal. The FS6 model is particularly suitable for **loading sheet metal on laser cutting**.

#### **Technical specification**

| Application      | Metal sheet, stainless steel, aluminum, plastic panels                        |                   |
|------------------|-------------------------------------------------------------------------------|-------------------|
| Lifting capacity | 500 Kg                                                                        |                   |
| Suction pads     | Nr. 6 vacuum pads d. 200 mm                                                   |                   |
| Frame            | Steel frame structure fixed in horizontal position                            |                   |
|                  | Lowered below the hook height                                                 |                   |
|                  | The suction pads are distributed on cross arms                                |                   |
|                  | Adjustable position of suction pads and of cross arms                         |                   |
| Operating system | Electric 400V 3 phase 50Hz or 220V 1 phase 50Hz                               |                   |
| Vacuum system    | Vacuum circuit with vacuum reservoir, non-return valve, vacuum filter         | mada in           |
| Safety systems   | Vacuum gauge with colored scale                                               | <u>liiaue iii</u> |
|                  | Audio visual low vacuum waring powered independently and with back up battery | ΙΤΛΙΥ             |
| Weight of lifter | 59 Kg                                                                         | IIALI             |
| Command          | Suction and release by slide valve command with safety system                 |                   |