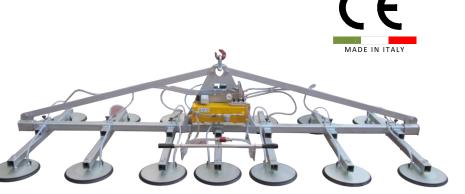

## Vacuum Metal Sheet Lifter **Serie F14EB 4200**

## • Electric operating system

- 14 suction pad d.390 mm
- fixed frame for horizontal lifting
- lifting capacity 4200 kg
- Safety devices