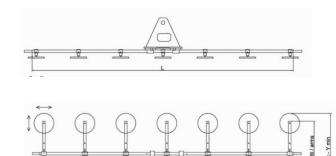

## **Available models**

| Pads |     | Capacity | L    | Arms |      | X (mm) |      | Y (mm) |      | Product Code                  |
|------|-----|----------|------|------|------|--------|------|--------|------|-------------------------------|
| nr.  | Ø   | kg       | mm   | nr.  | mm   | min*   | max  | min    | max  |                               |
| 14   | 390 | 4200     | 4000 | 7    | 1270 |        | 4230 | 800    | 1580 | <b>F14EB4200/4</b> -4000/1270 |
|      |     |          | 5000 | 7    | 1270 |        | 5230 | 800    | 1580 | F14EB4200/4-5000/1270         |
|      |     |          | 6000 | 7    | 1270 |        | 6230 | 800    | 1580 | F14EB4200/4-6000/1270         |