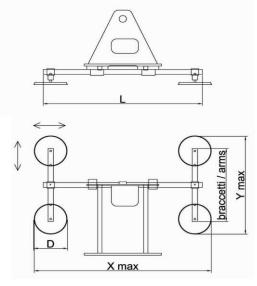

X min

## **Available models**

| Piastre pads |     | Portata capacity | L    | Braccetti<br>arms |      | X (mm)  |      | Y (mm)  |            | Codice prodotto     |
|--------------|-----|------------------|------|-------------------|------|---------|------|---------|------------|---------------------|
|              | ø   |                  |      |                   |      | min     |      | min     | _ <i>_</i> | Product code        |
| nr.          |     | kg               | mm   | nr.               | mm   | 1111111 | max  | 1111111 | max        | Product code        |
| 4            | 310 | 600              | 1500 | 2                 | 750  | 1100    | 1650 | 720     | 1000       | F4EB600/3-1500/750  |
|              |     |                  | 2000 | 2                 | 750  | 1100    | 2150 | 720     | 1000       | F4EB600/3-2000/750  |
|              |     |                  |      |                   | 1270 | 1100    | 2150 | 720     | 1500       | F4EB600/3-2000/1270 |
|              |     |                  | 3000 | 2                 | 750  | 1100    | 3150 | 720     | 1000       | F4EB600/3-3000/750  |
|              |     |                  |      |                   | 1270 | 1100    | 3150 | 720     | 1500       | F4EB600/3-3000/1270 |