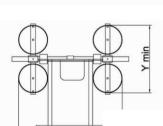

## **Available models**

| Piastre pads |     | Portata capacity | L    | Braccetti<br>arms |      | X (mm)  |      | Y (mm)  |            | Codice prodotto     |
|--------------|-----|------------------|------|-------------------|------|---------|------|---------|------------|---------------------|
|              | ø   |                  |      |                   |      | min     |      | min     | _ <i>_</i> | Product code        |
| nr.          |     | kg               | mm   | nr.               | mm   | 1111111 | max  | 1111111 | max        | Product code        |
| 4            | 310 | 600              | 1500 | 2                 | 750  | 1100    | 1650 | 720     | 1000       | F4EB600/3-1500/750  |
|              |     |                  | 2000 | 2                 | 750  | 1100    | 2150 | 720     | 1000       | F4EB600/3-2000/750  |
|              |     |                  |      |                   | 1270 | 1100    | 2150 | 720     | 1500       | F4EB600/3-2000/1270 |
|              |     |                  | 3000 | 2                 | 750  | 1100    | 3150 | 720     | 1000       | F4EB600/3-3000/750  |
|              |     |                  |      |                   | 1270 | 1100    | 3150 | 720     | 1500       | F4EB600/3-3000/1270 |