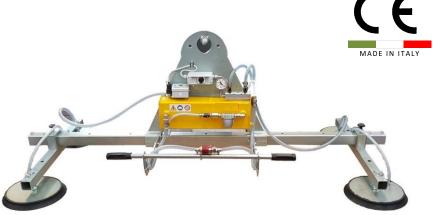

## Vacuum Metal Sheet Lifter **Serie F4EB 600**

## • Electric operating system

- 4 suction pad d.310 mm
- fixed frame for horizontal lifting
- lifting capacity 600 kg
- Safety devices