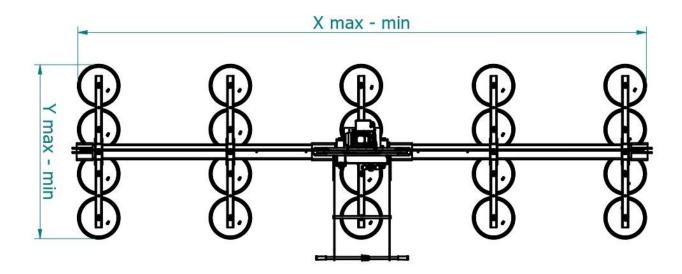

### **Technical drawing**

## **Series F20EB 5500**

| Pads |     | Capacity | L    | Arms |      | X (mm) |      | V ()   | Daniel and and a |
|------|-----|----------|------|------|------|--------|------|--------|------------------|
| nr.  | Ø   | kg       | mm   | nr.  | mm   | X1     | X    | Y (mm) | Product code     |
| 20   | 390 | 5500     | 4000 | 5    | 1410 | 2360   | 4300 | 1620   | F20EB5500/4-4000 |
|      |     |          | 5000 | 5    | 1410 | 2360   | 5300 | 1620   | F20EB5500/4-5000 |
|      |     |          | 6000 | 5    | 1410 | 2360   | 6300 | 1620   | F20EB5500/4-6000 |