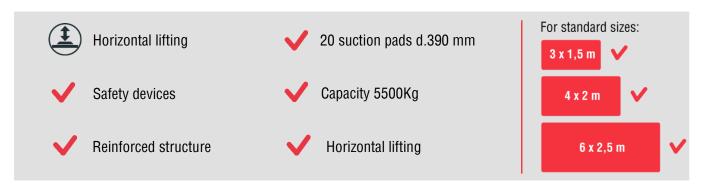

## Vacuum lifter

The Vacuum Lifter for sheet metal F20EB is a model with **electric operating system** 400V three-phase or 220V single-phase. The model F20EB 5500 has a maximum capacity of 5500 kg, it has a cross-beam which can be made with different lengths, on standard models L4000 mm, L5000 mm or L6000mm and it has 20 suction pads distributed on 5 arms. The pads, equipped with springs, are specific for sheet metal made in **special oil-resistant vulcanized rubber**.

The adjustment of the position of the plates and arms, together with the possibility of **using only the central pads**, allows to adapt the lifter to the different formats of the metal sheets to be lifted. The F20EB 5500 model has a steel reinforced structure and a horizontal fixed frame.

#### **Technical specification**

| Application      | Metal sheet, stainless steel, aluminum, plastic panels                        |         |  |  |  |
|------------------|-------------------------------------------------------------------------------|---------|--|--|--|
| Lifting capacity | 5500 Kg                                                                       |         |  |  |  |
| Suction pads     | Nr. 20 vacuum pads d. 390 mm                                                  |         |  |  |  |
| Frame            | Steel frame structure fixed in horizontal position                            | (       |  |  |  |
|                  | Lowered below the hook height                                                 |         |  |  |  |
|                  | The suction pads are distributed on cross arms                                |         |  |  |  |
|                  | Adjustable position of suction pads and of cross arms                         |         |  |  |  |
| Operating system | Electric 400V 3 phase 50Hz or 220V 1 phase 50Hz                               |         |  |  |  |
| Vacuum system    | Vacuum circuit with vacuum reservoir, non-return valve, vacuum filter         | made in |  |  |  |
| Safety systems   | afety systems Vacuum gauge with colored scale                                 |         |  |  |  |
|                  | Audio visual low vacuum waring powered independently and with back up battery | HALY    |  |  |  |
| Weight of lifter | Depends on the configuration                                                  |         |  |  |  |
| Command          | Suction and release by slide valve command with safety system                 |         |  |  |  |