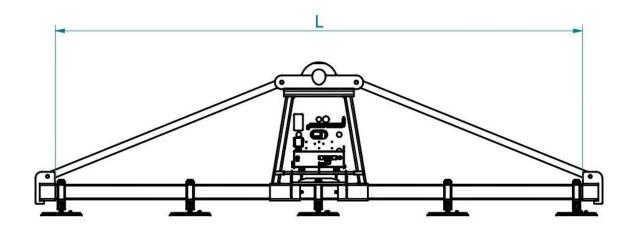

### **Technical drawing**

## **Series F20EB 5500**

| Pads |     | Capacity | L    | Arms |      | X (mm) |      | V ()   | Daniel and and a |
|------|-----|----------|------|------|------|--------|------|--------|------------------|
| nr.  | Ø   | kg       | mm   | nr.  | mm   | X1     | X    | Y (mm) | Product code     |
| 20   | 390 | 5500     | 4000 | 5    | 1410 | 2360   | 4300 | 1620   | F20EB5500/4-4000 |
|      |     |          | 5000 | 5    | 1410 | 2360   | 5300 | 1620   | F20EB5500/4-5000 |
|      |     |          | 6000 | 5    | 1410 | 2360   | 6300 | 1620   | F20EB5500/4-6000 |