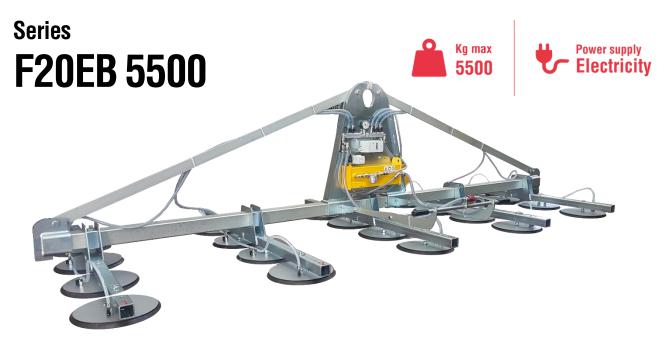

## Vacuum lifter

The Vacuum Lifter for sheet metal F20EB is a model with **electric operating system** 400V three-phase or 220V single-phase. The model F20EB 5500 has a maximum capacity of 5500 kg, it has a cross-beam which can be made with different lengths, on standard models L4000 mm, L5000 mm or L6000mm and it has 20 suction pads distributed on 5 arms. The pads, equipped with springs, are specific for sheet metal made in **special oil-resistant vulcanized rubber**.

The adjustment of the position of the plates and arms, together with the possibility of **using only the central pads**, allows to adapt the lifter to the different formats of the metal sheets to be lifted. The F20EB 5500 model has a steel reinforced structure and a horizontal fixed frame.

#### **Technical specification**

| Application      | Metal sheet, stainless steel, aluminum, plastic panels                        |         |  |  |  |
|------------------|-------------------------------------------------------------------------------|---------|--|--|--|
| Lifting capacity | 5500 Kg                                                                       |         |  |  |  |
| Suction pads     | Nr. 20 vacuum pads d. 390 mm                                                  |         |  |  |  |
| Frame            | Steel frame structure fixed in horizontal position                            | (       |  |  |  |
|                  | Lowered below the hook height                                                 |         |  |  |  |
|                  | The suction pads are distributed on cross arms                                |         |  |  |  |
|                  | Adjustable position of suction pads and of cross arms                         |         |  |  |  |
| Operating system | Electric 400V 3 phase 50Hz or 220V 1 phase 50Hz                               |         |  |  |  |
| Vacuum system    | Vacuum circuit with vacuum reservoir, non-return valve, vacuum filter         | made in |  |  |  |
| Safety systems   | afety systems Vacuum gauge with colored scale                                 |         |  |  |  |
|                  | Audio visual low vacuum waring powered independently and with back up battery | HALY    |  |  |  |
| Weight of lifter | Depends on the configuration                                                  |         |  |  |  |
| Command          | Suction and release by slide valve command with safety system                 |         |  |  |  |