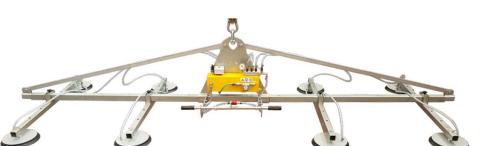

## Vacuum Metal Sheet Lifter **Serie F8EB 1500**

## • Electric operating system

- 8 suction pad d.310 mm
- fixed frame for horizontal lifting
- lifting capacity 1500 kg
- Safety devices