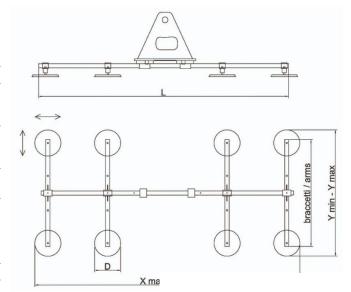

## **Available models**

| Pads |     | Capacity | L    | Arms |      | X (mm)       |      | Y (mm) |      | Product Code                |
|------|-----|----------|------|------|------|--------------|------|--------|------|-----------------------------|
| nr.  | Ø   | kg       | mm   | nr.  | mm   | min*         | max  | min    | max  |                             |
| 8    | 310 | 1500     | 3000 | 4    | 750  | <b>2</b> 450 | 3150 | 720    | 1000 | <b>F8EB1500/3</b> -3000/750 |
|      |     |          |      |      | 1270 | 2450         | 3150 | 720    | 1500 | F8EB1500/3-3000/1270        |
|      |     |          | 4000 | 4    | 1270 | 2450         | 4150 | 720    | 1500 | F8EB1500/3-4000/1270        |

<sup>\*</sup> min quote working with only 4 pads and excluding two external arms: 1170 mm