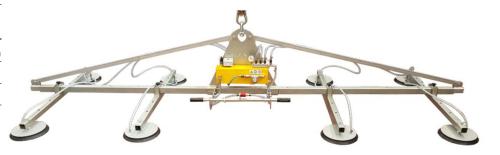

# **Vacuum Metal Sheet Lifter** serie F8EB 2400

## • Electric operating system

- 8 suction pad d.390 mm
- fixed frame for horizontal lifting
- lifting capacity 2400 kg
- Safety devices