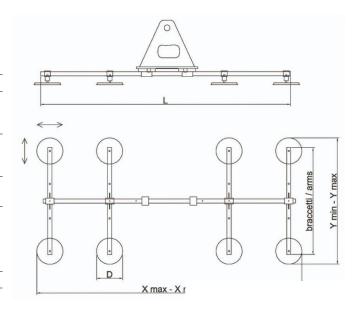

#### **Available models**

| Pads |     | Capacity | L    | Arms |      | X (mm) |      | Y (mm) |      | Product Code                |
|------|-----|----------|------|------|------|--------|------|--------|------|-----------------------------|
| nr.  | Ø   | kg       | mm   | nr.  | mm   | min*   | max  | min    | max  |                             |
| 8    | 390 | 2400     | 3000 | 4    | 750  | 2530*  | 3230 | 800    | 1080 | <b>F8EB2400/4</b> -3000/750 |
|      |     |          |      |      | 1270 | 2530*  | 3230 | 720    | 1580 | F8EB2400/4-3000/1270        |
|      |     |          | 4000 | 4    | 1270 | 2530*  | 4230 | 720    | 1580 | F8EB2400/4-4000/1270        |

<sup>\*</sup> minimum quota considering the exclusion of lateral arms and using only the 4 central pads: 1250mm