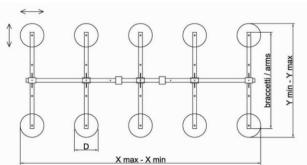

## **Available models**

| Pads |     | Capacity | L    | Arms |      | X (mm)        |      | Y (mm) |      | Product Code                 |
|------|-----|----------|------|------|------|---------------|------|--------|------|------------------------------|
| nr.  | Ø   | kg       | mm   | nr.  | mm   | min*          | max  | min    | max  |                              |
| 10   | 310 | 2000     | 3000 | 5    | 1270 | <b>2</b> 450* | 3150 | 720    | 1500 | <b>F10B2000/3</b> -3000/1270 |
|      |     |          | 4000 | 5    | 1270 | 2450*         | 4150 | 720    | 1500 | F10B2000/3-4000/1270         |

<sup>\*</sup> min quote working with only 4 pads and excluding two external arms: 1170 mm