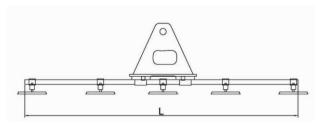

## • Battery operating system

- 10 suction pad d.310 mm
- fixed frame for horizontal lifting
- lifting capacity 2000 kg
- Safety devices

## **Available models**

| Pads |     | Capacity | L    | Arms |      | X (mm)        |      | Y (mm) |      | Product Code                 |
|------|-----|----------|------|------|------|---------------|------|--------|------|------------------------------|
| nr.  | Ø   | kg       | mm   | nr.  | mm   | min*          | max  | min    | max  |                              |
| 10   | 310 | 2000     | 3000 | 5    | 1270 | <b>2</b> 450* | 3150 | 720    | 1500 | <b>F10B2000/3</b> -3000/1270 |
|      |     |          | 4000 | 5    | 1270 | 2450*         | 4150 | 720    | 1500 | F10B2000/3-4000/1270         |