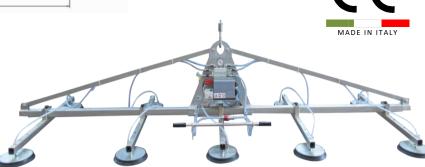

## Vacuum Metal Sheet Lifter **serie F10B 2000**

## **Technical specification**

| Application                     | Metal sheet, stainless steel, aluminum, plastic panels                                                                                                                                    |  |  |  |  |  |
|---------------------------------|-------------------------------------------------------------------------------------------------------------------------------------------------------------------------------------------|--|--|--|--|--|
| Lifting capacity                | 2000 kg                                                                                                                                                                                   |  |  |  |  |  |
| Suction pads                    | No. 10 suction pads in vulcanized rubber, diameter 310 mm<br>Suction pads with spring supports<br>Exclusion of suction pads by cross arm                                                  |  |  |  |  |  |
| Frame                           | Steel frame structure fixed in horizontal position The suction pads are distributed on three cross arms Adjustable position of suction pads and of cross arms                             |  |  |  |  |  |
| Operating system                | DC vacuum pump powered from on-board batteries high capacity re-chargeable batteries battery status indicator economizer for reduction of the energy consumption battery charger included |  |  |  |  |  |
| Vacuum system<br>Safety systems | Vacuum circuit with vacuum reservoir, non-return valve, vacuum filter Vacuum gauge with colored scale Audio visual low vacuum waring powered independently and with back up battery       |  |  |  |  |  |
| Weight of lifter                | Depends on the configuration                                                                                                                                                              |  |  |  |  |  |
| Command                         | Suction and release by slide valve command with safety system                                                                                                                             |  |  |  |  |  |

## • Battery operating system

- 10 suction pad d.310 mm
- fixed frame for horizontal lifting
- lifting capacity 2000 kg
- Safety devices