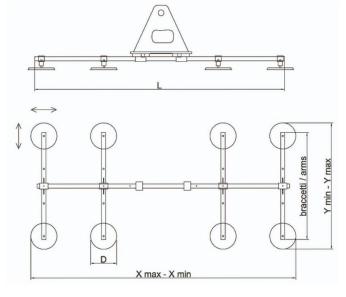

## • Battery operating system

- 8 suction pad d.390 mm
- fixed frame for horizontal lifting
- lifting capacity 2400 kg
- Safety devices

## **Available models**

| Pads |     | Capacity | L    | Arms |      | X (mm) |      | Y (mm) |      | Product Code               |
|------|-----|----------|------|------|------|--------|------|--------|------|----------------------------|
| nr.  | Ø   | kg       | mm   | nr.  | mm   | min*   | max  | min    | max  |                            |
| 8    | 390 | 2400     | 3000 | 4    | 750  | 2530*  | 3230 | 800    | 1080 | <b>F8B2400/4</b> -3000/750 |
|      |     |          |      |      | 1270 | 2530*  | 3230 | 720    | 1580 | F8B2400/4-3000/1270        |
|      |     |          | 4000 | 4    | 1270 | 2530*  | 4230 | 720    | 1580 | F8B2400/4-4000/1270        |

<sup>\*</sup> minimum quota considering the exclusion of lateral arms and using only the 4 central pads: 1250mm