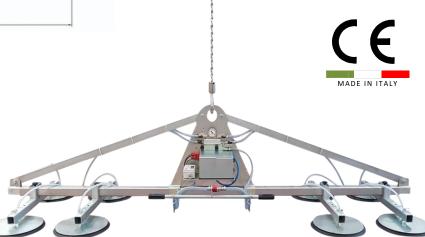

## Vacuum Metal Sheet Lifter **Serie F8B 2400**

## • Battery operating system

- 8 suction pad d.390 mm
- fixed frame for horizontal lifting
- lifting capacity 2400 kg
- Safety devices