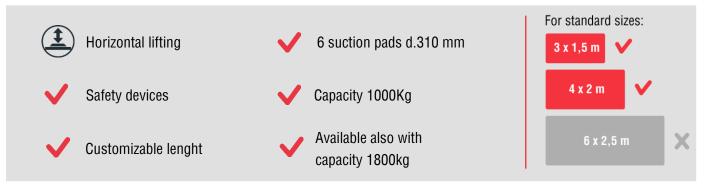

## Vacuum lifter

The sheet metal vacuum lifter F6B is battery powered by high capacity rechargeable batteries (battery charger is included). F6B 1000 has a maximum capacity of 1000 kg and **6 suction pads** distributed on 3 cross-arms. The pads, equipped with springs, are made of **special oil-resistant vulcanized rubber**, specific for sheet metal.

The lifter can be produced with different crossbeam lengths, from L1500 mm to L4000 mm (different lengths on request). Adjusting the position of the pads and arms allows you to **adapt the vacuum lifter to the different sizes and shapes** of the sheets metal. The F6B 1000 model has a **steel reinforced supporting structure** and a horizontal fixed frame.

#### **Technical specification**

| Application      | Metal sheet, stainless steel, aluminium, plastic panels                       |         |
|------------------|-------------------------------------------------------------------------------|---------|
| Lifting capacity | 1000 kg                                                                       |         |
| Suction pads     | Nr. 6 vacuum pads d. 310 mm                                                   |         |
| Frame            | Steel frame structure fixed in horizontal position                            |         |
|                  | The suction pads are distributed on 3 cross arms                              |         |
|                  | Adjustable position of suction pads and of cross arms                         |         |
| Operating system | Battery operating system DC vacuum pump powered from on-board batteries       |         |
|                  | High capacity re-chargeable batteries, battery status indicator               |         |
|                  | Economizer for reduction of the energy consumption                            |         |
| Vacuum system    | Vacuum circuit with vacuum reservoir, non-return valve, vacuum filter         | made in |
| Safety systems   | Vacuum gauge with colored scale                                               |         |
|                  | Audio visual low vacuum waring powered independently and with back up battery | ΙΤΛΙΥ   |
| Weight of lifter | Depends on the configuration                                                  |         |
| Command          | Suction and release by slide valve command with safety system                 |         |
| Optional         | Radio remote control (for suction and release at a distance)                  |         |
| -                | Support for forklift                                                          |         |