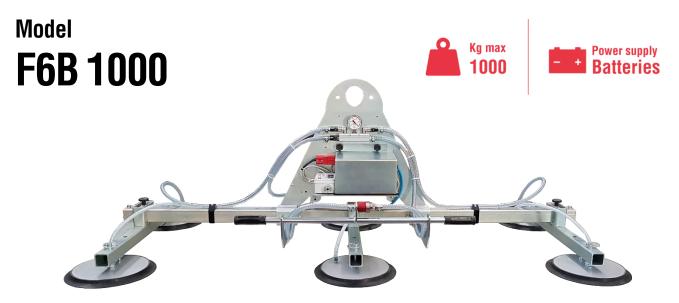

## Vacuum lifter

The sheet metal vacuum lifter F6B is battery powered by high capacity rechargeable batteries (battery charger is included). F6B 1000 has a maximum capacity of 1000 kg and **6 suction pads** distributed on 3 cross-arms. The pads, equipped with springs, are made of **special oil-resistant vulcanized rubber**, specific for sheet metal.

The lifter can be produced with different crossbeam lengths, from L1500 mm to L4000 mm (different lengths on request). Adjusting the position of the pads and arms allows you to **adapt the vacuum lifter to the different sizes and shapes** of the sheets metal. The F6B 1000 model has a **steel reinforced supporting structure** and a horizontal fixed frame.