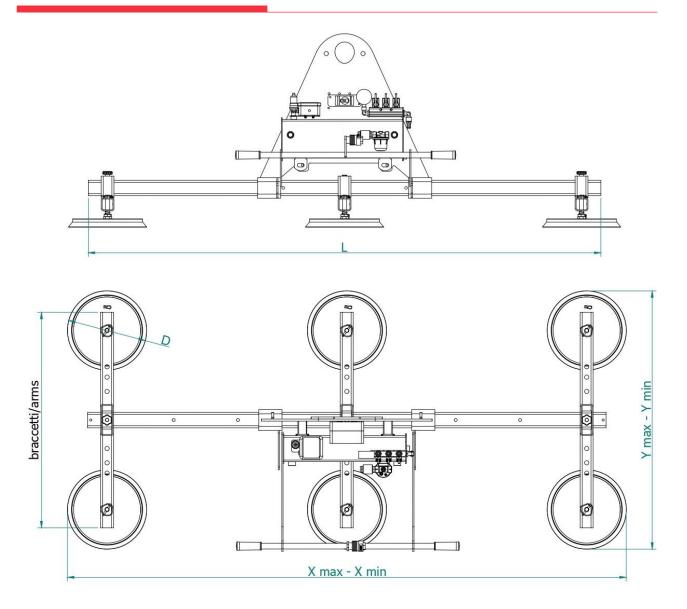

#### **Technical drawing**

### Model F6B

| Pads |     | Capacity | Crossbeam | Arms |      | X (mm) |      | Y (mm) |      | Product code        |
|------|-----|----------|-----------|------|------|--------|------|--------|------|---------------------|
| nr.  | Ø   | kg       | mm        | nr.  | mm   | min    | max  | min    | max  |                     |
| 6    | 310 | 1000     | 1500      | 3    | 830  | 1145   | 1655 | 635    | 1000 | F6B1000/3-1500/750  |
|      |     |          | 2000      | 3    | 830  | 1145   | 2155 | 635    | 1000 | F6B1000/3-2000/750  |
|      |     |          |           |      | 1330 | 1145   | 2155 | 635    | 1500 | F6B1000/3-2000/1270 |
|      |     |          | 3000      | 3    | 830  | 1145   | 3155 | 635    | 1000 | F6B1000/3-3000/750  |
|      |     |          |           |      | 1330 | 1145   | 3155 | 635    | 1500 | F6B1000/3-3000/1270 |