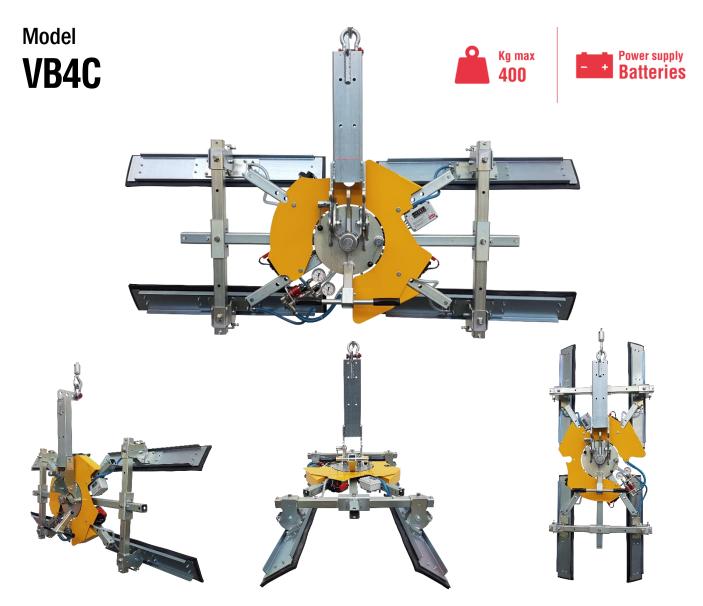

## **Curved glass vacuum lifter**

The VB4C vacuum lifter is a special version of the classic VB4, suitable for curved glass up to 400kg. It features **manual tilt** and **manual 360° rotation**.

Its special rectangular vacuum pads mm 170x930, allow to lift both concave and convex glasses. VB4C is a specific vacuum glass lifter for construction site use, it's powered by two on-board batteries and it features **dual vacuum circuit** according to EN13155 standard.