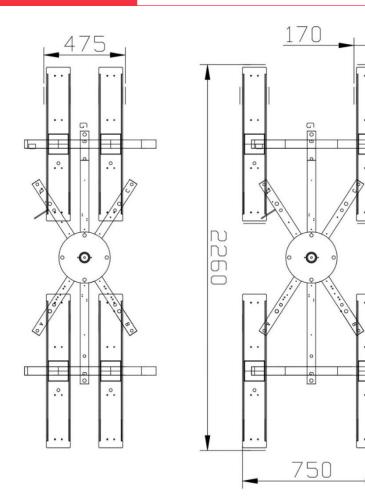

## **Curved glass vacuum lifter**



The VB4C vacuum lifter is a special version of the classic VB4, suitable for curved glass up to 400kg. It features **manual tilt** and **manual 360° rotation**.

Its special rectangular vacuum pads mm 170x930, allow to lift both concave and convex glasses. VB4C is a specific vacuum glass lifter for construction site use, it's powered by two on-board batteries and it features **dual vacuum circuit** according to EN13155 standard.





## **Curved glass vacuum lifter**

30

## **Technical drawing**



## **Technical specification**

| Application       | Curved glass panels                                                                         |
|-------------------|---------------------------------------------------------------------------------------------|
| Lifting capacity  | Max 400 kg                                                                                  |
| Suction pads      | No. 4 rectangular suction pads mm 170x930                                                   |
| Pad spread        | Repositionable pads in two positions                                                        |
| Load movement     | Continuous 360 degree rotation, with possibility of automatic locking at each 90°           |
|                   | 90 degree tilt, with possibility of automatic lo