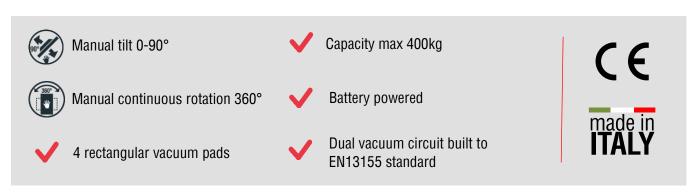

## **Curved glass vacuum lifter**

The VB4C vacuum lifter is a special version of the classic VB4, suitable for curved glass up to 400kg. It features **manual tilt** and **manual 360° rotation**.

Its special rectangular vacuum pads mm 170x930, allow to lift both concave and convex glasses. VB4C is a specific vacuum glass lifter for construction site use, it's powered by two on-board batteries and it features **dual vacuum circuit** according to EN13155 standard.

## **Technical specification**

| Application       | Curved glass panels                                                                         |
|-------------------|---------------------------------------------------------------------------------------------|
| Lifting capacity  | Max 400 kg                                                                                  |
| Suction pads      | No. 4 rectangular suction pads mm 170x930                                                   |
| Pad spread        | Repositionable pads in two positions                                                        |
| Load movement     | Continuous 360 degree rotation, with possibility of automatic locking at each 90°           |
|                   | 90 degree tilt, with possibility of automatic locking in upright and flat position          |
| Operating system  | DC vacuum pump powered from on-board batteries                                              |
|                   | High capacity re-chargeable batteries                                                       |
|                   | Battery status indicator                                                                    |
|                   | Economizer for reduction of the energy consumption                                          |
| Vacuum system     | 2 independent vacuum circuits, each vacuum circuit with vacuum reserve and non return valve |
| Weight of lifter  | Kg 98                                                                                       |
| Control           | Manual on off valve on the lifter's frame                                                   |
|                   | Release of the load by dual action security command                                         |
|                   | Remote control as optional                                                                  |
| Standard features | Audible and visual low vacuum warning devices                                               |
|                   | Vacuum gauge for each vacuum circuit                                                        |
|                   | Battery charger 240 Volt                                                                    |
|                   | Vacuum filter                                                                               |