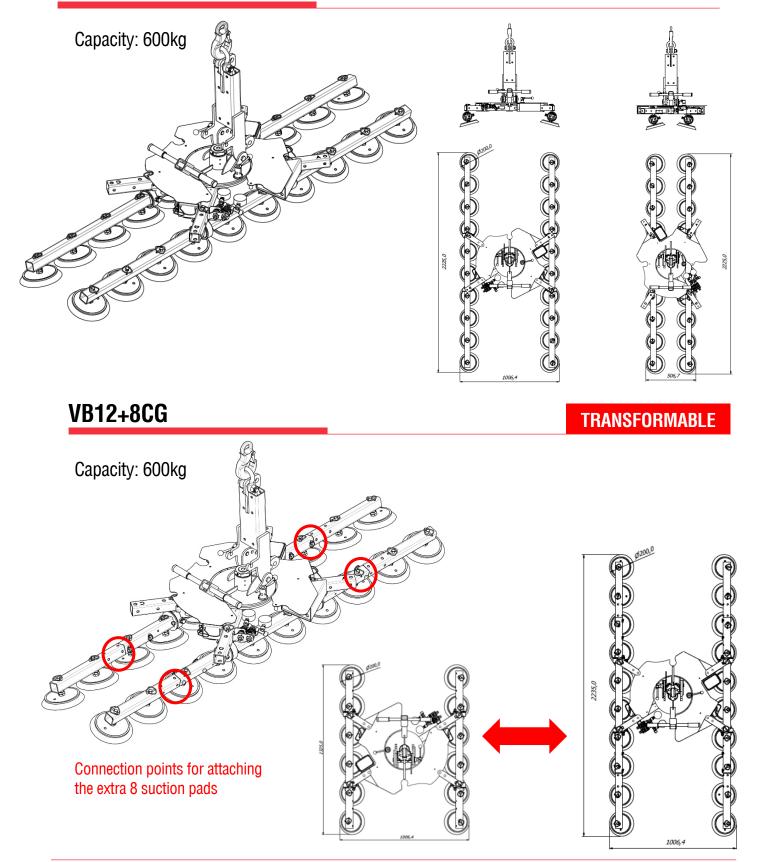

## **Vacuum lifters**

VB20CG

Thema Vacuum Lifters Specialists

#### **Techinical features**

| Application       | Curved glass panes                                                                          |
|-------------------|---------------------------------------------------------------------------------------------|
| Lifting capacity  | 400 kg – 500kg – 600kg                                                                      |
| Suction pads      | N. 12 – 16 – 20 round suction pads(d. 200 mm)                                               |
| Pad spread        | Repositionable arms in two locations                                                        |
| Load movement     | Continuous 360 degree rotation, with possibility of automatic locking at each 90°           |
|                   | 90 degree tilt, with possibility of automatic locking in upright and flat position          |
| Operating system  | DC vacuum pump powered from on-board batteries                                              |
|                   | High capacity re-chargeable batteries                                                       |
|                   | Battery status indicator                                                                    |
|                   | Economizer for reduction of the energy consumption                                          |
| Vacuum system     | 2 independent vacuum circuits, each vacuum circuit with vacuum reserve and non return valve |
| Control           | Manual on off valve on the lifter's frame                                                   |
|                   | Release of the load by dual action security command                                         |
|                   | Remote control as optional                                                                  |
| Standard features | Smart vacuum control unit                                                                   |
|                   | Audible and visual low vacuum warning devices                                               |
|                   | Vacuum gauge for each vacuum circuit                                                        |
|                   | Vacuum filter                                                                               |
|                   | Battery charger 240 Volt                                                                    |