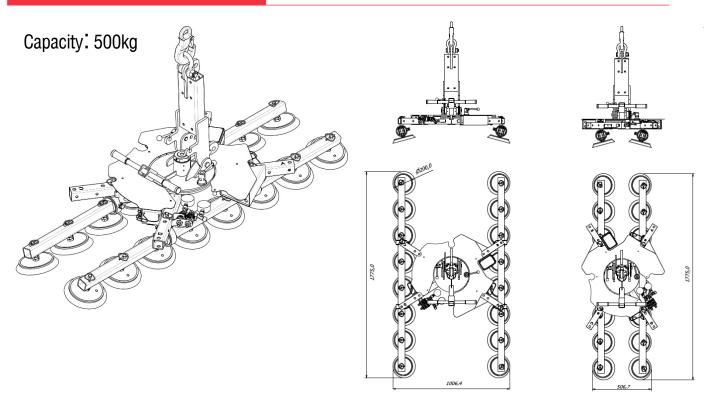

### VB16CG

#### **Techinical features**

| Application       | Curved glass panes                                                                          |
|-------------------|---------------------------------------------------------------------------------------------|
| Lifting capacity  | 400 kg – 500kg – 600kg                                                                      |
| Suction pads      | N. 12 – 16 – 20 round suction pads(d. 200 mm)                                               |
| Pad spread        | Repositionable arms in two locations                                                        |
| Load movement     | Continuous 360 degree rotation, with possibility of automatic locking at each 90°           |
|                   | 90 degree tilt, with possibility of automatic locking in upright and flat position          |
| Operating system  | DC vacuum pump powered from on-board batteries                                              |
|                   | High capacity re-chargeable batteries                                                       |
|                   | Battery status indicator                                                                    |
|                   | Economizer for reduction of the energy consumption                                          |
| Vacuum system     | 2 independent vacuum circuits, each vacuum circuit with vacuum reserve and non return valve |
| Control           | Manual on off valve on the lifter's frame                                                   |
|                   | Release of the load by dual action security command                                         |
|                   | Remote control as optional                                                                  |
| Standard features | Smart vacuum control unit                                                                   |
|                   | Audible and visual low vacuum warning devices                                               |
|                   | Vacuum gauge for each vacuum circuit                                                        |
|                   | Vacuum filter                                                                               |
|                   | Battery charger 240 Volt                                                                    |