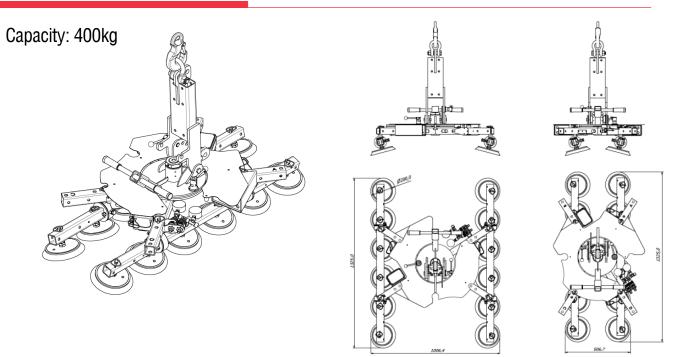

#### VB12CG

#### **Techinical features**

| Application       | Curved glass panes                                                                          |
|-------------------|---------------------------------------------------------------------------------------------|
| Lifting capacity  | 400 kg – 500kg – 600kg                                                                      |
| Suction pads      | N. 12 – 16 – 20 round suction pads(d. 200 mm)                                               |
| Pad spread        | Repositionable arms in two locations                                                        |
| Load movement     | Continuous 360 degree rotation, with possibility of automatic locking at each 90°           |
|                   | 90 degree tilt, with possibility of automatic locking in upright and flat position          |
| Operating system  | DC vacuum pump powered from on-board batteries                                              |
|                   | High capacity re-chargeable batteries                                                       |
|                   | Battery status indicator                                                                    |
|                   | Economizer for reduction of the energy consumption                                          |
| Vacuum system     | 2 independent vacuum circuits, each vacuum circuit with vacuum reserve and non return valve |
| Control           | Manual on off valve on the lifter's frame                                                   |
|                   | Release of the load by dual action security command                                         |
|                   | Remote control as optional                                                                  |
| Standard features | Smart vacuum control unit                                                                   |
|                   | Audible and visual low vacuum warning devices                                               |
|                   | Vacuum gauge for each vacuum circuit                                                        |
|                   | Vacuum filter                                                                               |
|                   | Battery charger 240 Volt                                                                    |