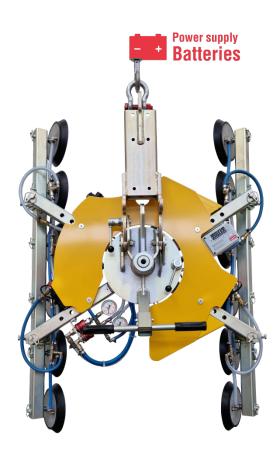

# Series VB-CG

VB-CG series offers a wide range of suction lifters specific for handling curved glass up to 600kg. These models feature a **360° continouos manual rotation and 90° manual tilt** of the load.

Vacuum lifters can be equipped with **12**, **16 and 20 round suction pads** (d. 200mm). The latter feature a special joint which allows the handling of both concave and convex curved glass panes.

VB-CG vacuum lifters are designed for working on construction site as they are powered by removable and rechargeable batteries. Battery charger is included.

The vacuum lifter features a **dual vacuum circuit** as required by EU laws EN13155.