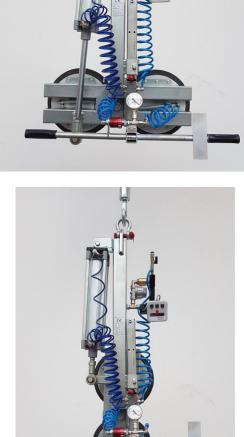

## **Vacuum Glass Lifter** serie VA2RP

## **Technical specification**

| Application       | Glass panels                                                                                                                                    |
|-------------------|-------------------------------------------------------------------------------------------------------------------------------------------------|
| Lifting capacity  | Max 200 kg                                                                                                                                      |
| Suction pads      | No. 2 round suction pads diameter 310 mm<br>Lipped pads with safety ring                                                                        |
| Load movement     | 90 degree pneumatic rotation<br>Fixed in vertical                                                                                               |
| Pad spread        | 650x310 mm                                                                                                                                      |
| Operating system  | Compressed air                                                                                                                                  |
| Vacuum system     | Single vacuum circuit with vacuum reserve and non return valve                                                                                  |
| Control           | Suction Release command by slide valve on handle<br>Release of the load by dual action security command<br>Rotation command by joystick command |
| Standard features | Audible and visual low vacuum warning devices Vacuum gauge Vacuum filter Vacuum reserve with not return valve                                   |

- compressed air operating system
- 2 suction pads
- Powered 90° rotation
- Lifting capacity 200 kg
- Low vacuum warning device

INDOOR USE