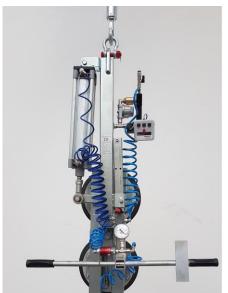

## **Vacuum Glass Lifter** serie VA2RP

## **Technical specification**

| Application       | Glass panels                                                                                                                                    |
|-------------------|-------------------------------------------------------------------------------------------------------------------------------------------------|
| Lifting capacity  | Max 200 kg                                                                                                                                      |
| Suction pads      | No. 2 round suction pads diameter 310 mm<br>Lipped pads with safety ring                                                                        |
| Load movement     | 90 degree pneumatic rotation<br>Fixed in vertical                                                                                               |
| Pad spread        | 650x310 mm                                                                                                                                      |
| Operating system  | Compressed air                                                                                                                                  |
| Vacuum system     | Single vacuum circuit with vacuum reserve and non return valve                                                                                  |
| Control           | Suction Release command by slide valve on handle<br>Release of the load by dual action security command<br>Rotation command by joystick command |
| Standard features | Audible and visual low vacuum warning devices Vacuum gauge Vacuum filter Vacuum reserve with not return valve                                   |

- compressed air operating system
- 2 suction pads
- Powered 90° rotation
- Lifting capacity 200 kg
- Low vacuum warning device

INDOOR USE