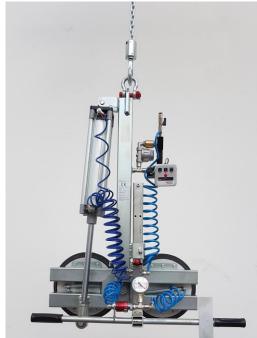

## **Vacuum Glass Lifter** serie VA2RP

## **Technical specification**

| Application       | Glass panels                                                                                                                                    |
|-------------------|-------------------------------------------------------------------------------------------------------------------------------------------------|
| Lifting capacity  | Max 200 kg                                                                                                                                      |
| Suction pads      | No. 2 round suction pads diameter 310 mm<br>Lipped pads with safety ring                                                                        |
| Load movement     | 90 degree pneumatic rotation<br>Fixed in vertical                                                                                               |
| Pad spread        | 650x310 mm                                                                                                                                      |
| Operating system  | Compressed air                                                                                                                                  |
| Vacuum system     | Single vacuum circuit with vacuum reserve and non return valve                                                                                  |
| Control           | Suction Release command by slide valve on handle<br>Release of the load by dual action security command<br>Rotation command by joystick command |
| Standard features | Audible and visual low vacuum warning devices Vacuum gauge Vacuum filter Vacuum reserve with not return valve                                   |

- compressed air operating system
- 2 suction pads
- Powered 90° rotation
- Lifting capacity 200 kg
- Low vacuum warning device

INDOOR USE