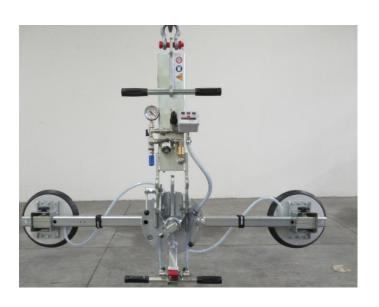

## **Technical specification**

| Application       | Glass panels                                                                                                     |
|-------------------|------------------------------------------------------------------------------------------------------------------|
| Lifting capacity  | Max 200 kg                                                                                                       |
| Suction pads      | No. 2 round suction pads diameter 310 mm<br>Lipped pads with safety ring                                         |
| Load movement     | Continuous 360 degree rotation, with possibility of automatic locking at each 90°                                |
| Pad spread        | mm 1660x310 / 810x310                                                                                            |
| Operating system  | Compressed air                                                                                                   |
| Vacuum system     | single vacuum circuit with vacuum reserve and non return valve                                                   |
| Weight of lifter  | 56 kg                                                                                                            |
| Structural depth  | mm 280                                                                                                           |
| Control           | Manual on off valve on the lifter's frame<br>Release of the load by dual action security command                 |
| Standard features | Audible and visual low vacuum warning devices<br>Vacuum gauge<br>Vacuum filter<br>Multi position hook connection |

## • compressed air operating system

- 2 suction pads d. 310 mm
- Manual continues 360° rotation
- Lifting capacity 200 kg
- Low vacuum warning device