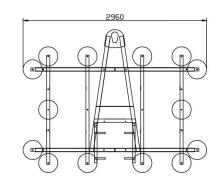

## **Technical specification**

| Application             | Glass panels                                                                                                                   |  |  |  |
|-------------------------|--------------------------------------------------------------------------------------------------------------------------------|--|--|--|
| Lifting capacity        | 1400 kg                                                                                                                        |  |  |  |
| Suction pads            | Nr. 14 pads d.310 mm                                                                                                           |  |  |  |
| Load movement           | Fixed frame for vertical lifting                                                                                               |  |  |  |
| Pad spread              | min mm 2960 x 2030<br>max mm 4920 x 2030<br>TELESCOPIC FRAME                                                                   |  |  |  |
| Operating system        | Electric power 400V 3 fase 50Hz or 220V 1 fase 50Hz                                                                            |  |  |  |
| Vacuum system           | Single vacuum circuit with vacuum reserve, filter and non return valve                                                         |  |  |  |
| Weight of the<br>lifter | 230 kg                                                                                                                         |  |  |  |
| Control                 | Manual on off valve on the lifter's frame<br>Release of the load by dual action security command<br>Remote control as optional |  |  |  |
| Standard features       | Audible and visual low vacuum warning devices<br>Vacuum gauge<br>Vacuum filter                                                 |  |  |  |
| Optional                | Dual vacuum circuit<br>Protection wire mesh<br>Radio remote control                                                            |  |  |  |

| -        | <br>4920 |  |
|----------|----------|--|
| <b>-</b> |          |  |
| <b></b>  |          |  |