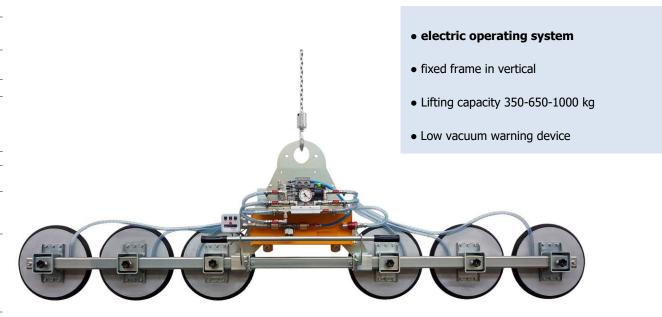

## Vacuum Glass Lifter Serie VEB-L-FV

## **Technical specification**

| Application       | Glass panels                                                                                                                             |             |            |
|-------------------|------------------------------------------------------------------------------------------------------------------------------------------|-------------|------------|
| Lifting capacity  | Depends from the model<br>350 – 650 -1000 kg                                                                                             |             |            |
| Suction pads      | No. round suction pads diameter 390 mm<br>Lipped pads with safety ring                                                                   |             |            |
| Load movement     | Fixed in vertical position                                                                                                               |             |            |
| Pad spread        | VEB2L-FV mm 1240 x 390<br>VEB4L-FV mm 2060 x 390<br>VEB6L-FV mm 2880 x 390                                                               |             |            |
| Operating system  | Electric power 400V 3 phase 50Hz OR 220V 1 phase 50Hz                                                                                    |             |            |
| Vacuum system     | Single vacuum circuit with vacuum reserve and non return valve                                                                           |             |            |
| Control           | Manual on off valve on the lifter's frame<br>Release of the load by dual action security command<br>Remote control as optional           |             |            |
| Standard features | Audible and visual low vacuum warning devices<br>Vacuum gauge for each vacuum circuit<br>Vacuum filter<br>Multi position hook connection |             |            |
| Models            | Order code                                                                                                                               | Capacity kg | No of pads |
|                   | VEB2L-FV<br>VEB4L-FV                                                                                                                     | 350<br>650  | 2          |
|                   | VEB4L-FV<br>VEB6L-FV                                                                                                                     | 1000        | 6          |
|                   | V LDUL-I V                                                                                                                               | 1000        |            |