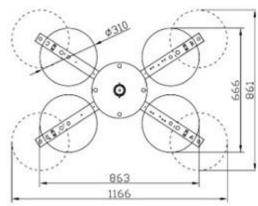

## **Technical specification**

| Application       | Glass panels                                                                                                                                                     |
|-------------------|------------------------------------------------------------------------------------------------------------------------------------------------------------------|
| Lifting capacity  | Max 400 kg                                                                                                                                                       |
| Suction pads      | No. 4 round suction pads diameter 310 mm<br>Lipped pads with safety ring                                                                                         |
| Load movement     | Continuous 360 degree manual rotation<br>90 degree manual tilt                                                                                                   |
| Pad spread        | 4 pads configuration mm 863 x 666 – 1166 x 861                                                                                                                   |
| Operating system  | Electric operated 400V 3 phase 50Hz OR 220V single fase 50Hz                                                                                                     |
| Vacuum system     | Single vacuum circuit As optional dual vacuum circuit                                                                                                            |
| Weight of lifter  | 60 kg                                                                                                                                                            |
| Control           | Manual suction / release valve on lifter<br>Release of the load by dual action security command                                                                  |
| Standard features | Audible and visual low vacuum warning devices Vacuum gauge for each vacuum circuit Battery charger for alarm system Vacuum filter Multi position hook connection |