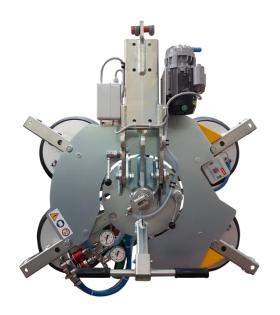

## Vacuum Glass Lifter serie VEB4 RCMBM 400 kg

- electric operating system
- 4 suction pads
- Manual continues 360° rotation
- Manual 90° tilt
- Lifting capacity 400 kg
- Safety devices