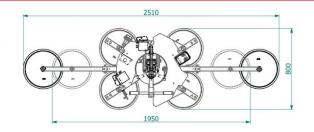

#### **Technical drawing**

| Pads |         | Capacity |                   | Configurations |          |           | Pad spread  |
|------|---------|----------|-------------------|----------------|----------|-----------|-------------|
| No.  | Ø<br>mm | Kg       | Product code      | Pads<br>in use | Capacity | Dimension | mm          |
|      | 390     | 1200     | VB4+4 RCMBM d4 X  | 4              | 600      | A1 * B1   | 1019 x 800  |
|      |         |          |                   | 4+4            | 1200     | A2 * B2   | 1780 x 1290 |
| 8    |         |          |                   | 4+4            | 1200     | A3 * B3   | 2248 x 1596 |
| 0    |         |          |                   | 4+2            | 900      | A4 * B4   | 2510 x 800  |
|      |         |          | VB4+4 RCMBM d4 XL | 4 (line)       | 600      | A7 * B6   | 2610 x 390  |
|      |         |          |                   | 2              | 300      | A8 * B6   | 115 x 390   |