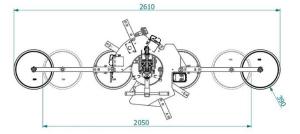

#### **Technical drawing**

| Pads |         | Capacity |                   | Configurations |          |           | Pad spread  |
|------|---------|----------|-------------------|----------------|----------|-----------|-------------|
| No.  | Ø<br>mm | Kg       | Product code      | Pads<br>in use | Capacity | Dimension | mm          |
|      | 390     | 1200     | VB4+4 RCMBM d4 X  | 4              | 600      | A1 * B1   | 1019 x 800  |
|      |         |          |                   | 4+4            | 1200     | A2 * B2   | 1780 x 1290 |
| 8    |         |          |                   | 4+4            | 1200     | A3 * B3   | 2248 x 1596 |
| 0    |         |          |                   | 4+2            | 900      | A4 * B4   | 2510 x 800  |
|      |         |          | VB4+4 RCMBM d4 XL | 4 (line)       | 600      | A7 * B6   | 2610 x 390  |
|      |         |          |                   | 2              | 300      | A8 * B6   | 115 x 390   |