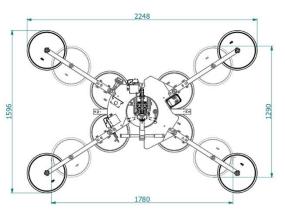

#### **Technical drawing**

| Pads |         | Capacity |                   | Configurations |          |           | Pad spread  |
|------|---------|----------|-------------------|----------------|----------|-----------|-------------|
| No.  | Ø<br>mm | Kg       | Product code      | Pads<br>in use | Capacity | Dimension | mm          |
|      | 390     | 1200     | VB4+4 RCMBM d4 X  | 4              | 600      | A1 * B1   | 1019 x 800  |
|      |         |          |                   | 4+4            | 1200     | A2 * B2   | 1780 x 1290 |
| 8    |         |          |                   | 4+4            | 1200     | A3 * B3   | 2248 x 1596 |
| 0    |         |          |                   | 4+2            | 900      | A4 * B4   | 2510 x 800  |
|      |         |          | VB4+4 RCMBM d4 XL | 4 (line)       | 600      | A7 * B6   | 2610 x 390  |
|      |         |          |                   | 2              | 300      | A8 * B6   | 115 x 390   |