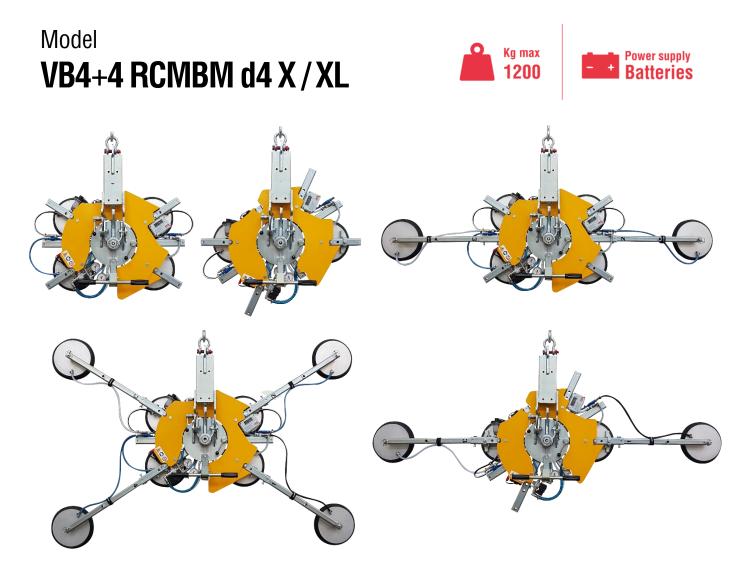

## Vacuum glass lifter

The VB4+4 RCMBM d4 X / XL is an evolution of the model VB4+4 d4. On this model, the **four external suction pads are on removable extension arms** that permit to increase the lifting capacity and the pad spread. The pad arms can be removed quickly and easily. In configuration with 4 pads, the lifting capacity is 600 kg and is possible to lift small glass panels. With addition of four extension pad arms, the **lifting capacity increases to 1200 kg**. Thanks to its extension arms, this lifter can also reach **different configurations**.

Vacuum glass lifter VB4+4 RCMBM d4 X / XL is **battery powered** by rechargeable batteries that, if necessary, may be easily removed and quickly replaced. This vacuum lifter features **manual tilt and manual 360 degree rotation**. Its compact and flat design permits that VB4 could work also behind scaffoldings.

VB4+4 is specific vacuum glass lifter for construction site use with dual vacuum circuit according to EN13155.