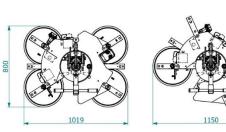

#### **Technical drawing**

| Pads |         | Capacity |                   | Configurations |          |           | Pad spread  |
|------|---------|----------|-------------------|----------------|----------|-----------|-------------|
| No.  | Ø<br>mm | Kg       | Product code      | Pads<br>in use | Capacity | Dimension | mm          |
|      | 390     | 1200     | VB4+4 RCMBM d4 X  | 4              | 600      | A1 * B1   | 1019 x 800  |
|      |         |          |                   | 4+4            | 1200     | A2 * B2   | 1780 x 1290 |
| 8    |         |          |                   | 4+4            | 1200     | A3 * B3   | 2248 x 1596 |
| 0    |         |          |                   | 4+2            | 900      | A4 * B4   | 2510 x 800  |
|      |         |          | VB4+4 RCMBM d4 XL | 4 (line)       | 600      | A7 * B6   | 2610 x 390  |
|      |         |          |                   | 2              | 300      | A8 * B6   | 115 x 390   |