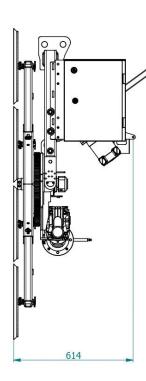

### **Technical drawing**

### **Technical specification**

| Application       | Glass panels                                                                                |
|-------------------|---------------------------------------------------------------------------------------------|
| Lifting capacity  | Max 1200 kg                                                                                 |
| Suction pads      | No. 4 + 4 round suction pads diameter 390 mm                                                |
|                   | Lipped pads with safety ring                                                                |
| Pad spread        | Pads are movable in different configurations                                                |
|                   | 4 pads mm 1019 X 795                                                                        |
|                   | 8pads mm 2248 X 1596                                                                        |
| Load movement     | Continuous 360 degree electric rotation                                                     |
|                   | Electric 90 degree tilt                                                                     |
| Operating system  | DC vacuum pump powered from on-board batteries                                              |
|                   | High capacity re-chargeable batteries                                                       |
|                   | Battery status indicator                                                                    |
|                   | Economizer for reduction of the energy consumption                                          |
| Vacuum system     | 2 independent vacuum circuits, each vacuum circuit with vacuum reserve and non return valve |
| Weight of lifter  | 196 kg                                                                                      |
| Structural depth  | mm 614                                                                                      |
| Control           | Suction, release, rotation and tilt are controlled with Radio remote control                |
|                   | Release of the load by dual action security command                                         |
| Standard features | Audible and visual low vacuum warning devices                                               |
|                   | Vacuum gauge for each vacuum circuit                                                        |
|                   | Battery charger 240 Volt                                                                    |
|                   | Vacuum filter                                                                               |
|                   | Multi position hook connection                                                              |