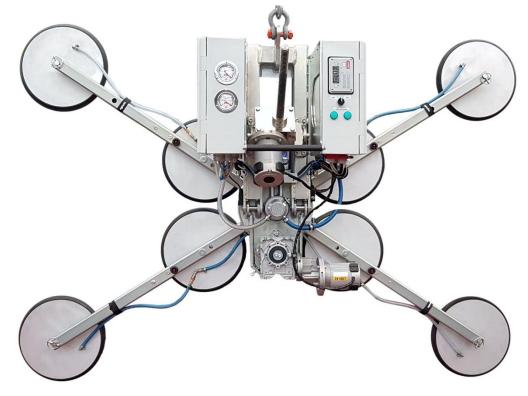

# VB4+4 RCEBE d4

The model VB4+4 RCEBE d4 is a **modular vacuum glass lifter** with electric movements. On VB4+4 model, the four external suction pads are on removable extension arms that permit to increase the lifting capacity and the pad spread. The pad arms can be removed quickly and easily.

In configuration with 4 pads, the lifting capacity is 600 kg and is possible to lift small glass panels. With addition of four extension pad arms, the lifting capacity increases to 1200 kg. The VB4+4 RCEBE d4 vacuum lifter features **powered tilt and electric 360 degree rotation** with possibility of automatic stop or continues rotation. The aspiration, release, tilting and rotating commands are by **wireless radio remote control**.

Vacuum glass lifter VB4+4 RCEBE d4 is battery powered by rechargeable batteries that, if necessary, may be easily removed and quickly replaced. VB4+4 RCEBE d4 is specific vacuum glass lifter **for construction site use** with dual vacuum circuit according to EN13155.