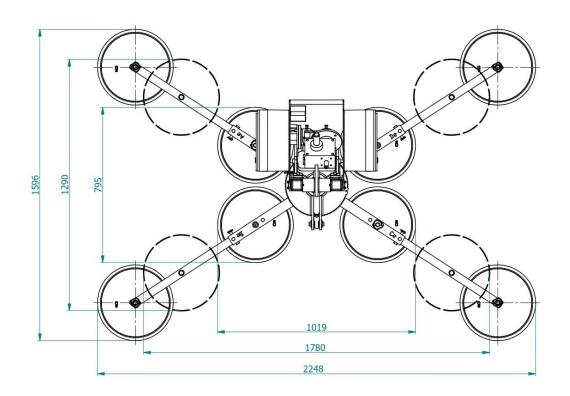

### **Technical drawing**

### **Technical specification**

| Application       | Glass panels                                                                                |
|-------------------|---------------------------------------------------------------------------------------------|
| Lifting capacity  | Max 1200 kg                                                                                 |
| Suction pads      | No. 4 + 4 round suction pads diameter 390 mm                                                |
|                   | Lipped pads with safety ring                                                                |
| Pad spread        | Pads are movable in different configurations                                                |
|                   | 4 pads mm 1019 X 795                                                                        |
|                   | 8pads mm 2248 X 1596                                                                        |
| Load movement     | Continuous 360 degree electric rotation                                                     |
|                   | Electric 90 degree tilt                                                                     |
| Operating system  | DC vacuum pump powered from on-board batteries                                              |
|                   | High capacity re-chargeable batteries                                                       |
|                   | Battery status indicator                                                                    |
|                   | Economizer for reduction of the energy consumption                                          |
| Vacuum system     | 2 independent vacuum circuits, each vacuum circuit with vacuum reserve and non return valve |
| Weight of lifter  | 196 kg                                                                                      |
| Structural depth  | mm 614                                                                                      |
| Control           | Suction, release, rotation and tilt are controlled with Radio remote control                |
|                   | Release of the load by dual action security command                                         |
| Standard features | Audible and visual low vacuum warning devices                                               |
|                   | Vacuum gauge for each vacuum circuit                                                        |
|                   | Battery charger 240 Volt                                                                    |
|                   | Vacuum filter                                                                               |
|                   | Multi position hook connection                                                              |